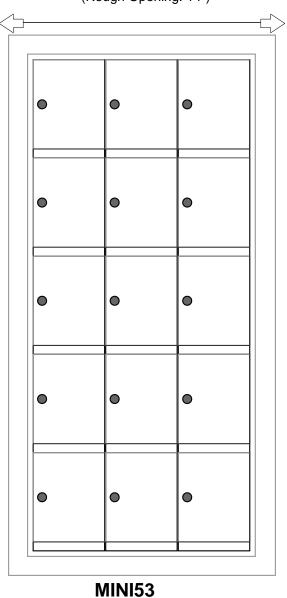

## **MINI53 Dimensions**

Overall Width w/ Trim: 16-1/4" (Rough Opening: 14")

Matching standard snap-on trim included

**Models Used:** 

(1) MINI53

**Door Sizes Used:** 

(15) MINI-A 1x1 Compartment

DO NOT SCALE OFF DRAWING

ELEVATION: MINI53 | LOCKERS: 15 |

PROJECT NAME: Mini Storage Lockers