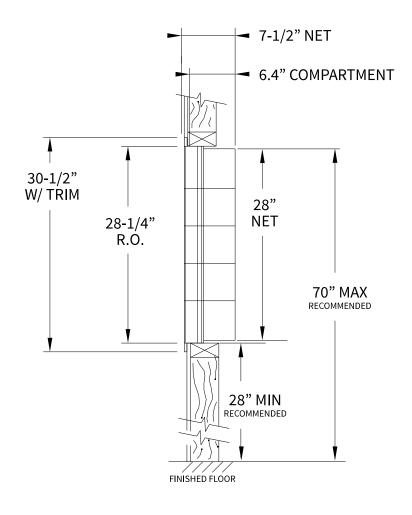

## **MINI53 Dimensions**

Overall Width w/ Trim: 16-1/4" (Rough Opening: 14")

## **Side View**

1. Product Type: Mini Storage Locker

2. Installation: No Master Access, Recessed Mount

3. Finish: Anodized Aluminum

**Configuration Details:** 

4. Locks: Standard Cam Lock, 2 keys

5. Door ld: tbd