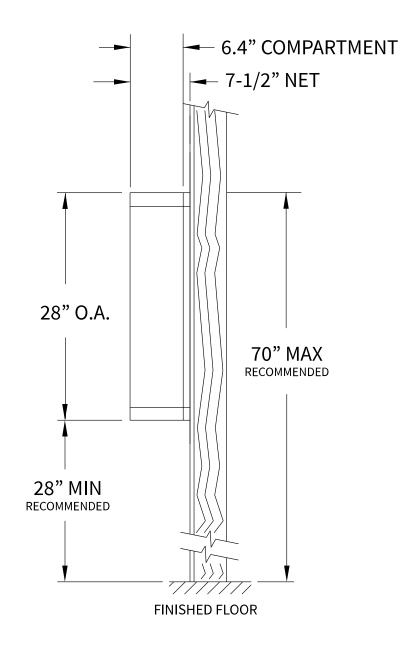

## **MINI55S Dimensions**

Overall Width w/ Trim: 24-3/8"



## Side View



## **Configuration Details:**

1. Product Type: Mini Storage Locker

2. Installation: No Master Access, Surface Mount

3. Finish: Anodized Aluminum

4. Locks: Standard Cam Lock, 2 keys

5. Door ld: tbd

Matching standard snap-on trim included

## **Models Used:**

(1) MINI55S

**Door Sizes Used:** 

(25) MINI-A 1x1 Compartment

DO NOT SCALE OFF DRAWING

PROJECT NAME: Mini Storage Lockers

The Mailbox Works

ELEVATION: MINI55S | LOCKERS: 25 |

1743 Quincy Ave. Suite 151 Naperville, IL 60540 800-824-9985 www.MailboxWorks.com

| rs | 1                        | DRAWN BY: FLORENCE |
|----|--------------------------|--------------------|
|    | <b>DATE</b> : 01-15-2016 | P.O. NO:           |
|    | SCALE: NONE              | QUOTE NO:          |
|    | DRAWING NO. WEB-1932     | SHEET 1 OF 1