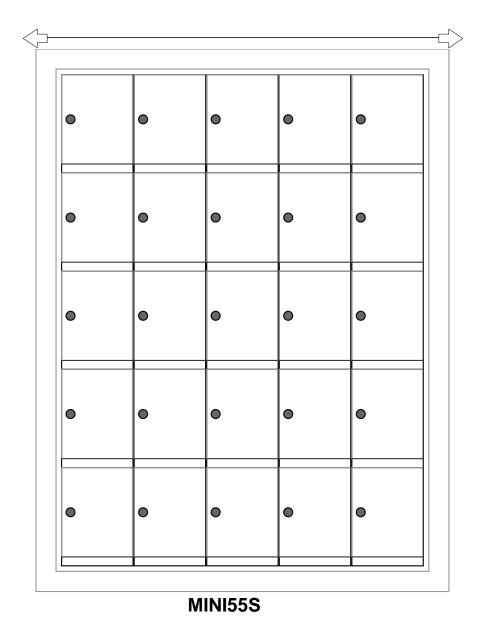

## **MINI55S Dimensions**

Overall Width w/ Trim: 24-3/8"

## **Configuration Details:**

1. Product Type: Mini Storage Locker

2. Installation: No Master Access, Surface Mount

3. Finish: Anodized Aluminum

4. Locks: Standard Cam Lock, 2 keys

5. Door ld: tbd

Matching standard snap-on trim included

## **Models Used:**

(1) MINI55S

**Door Sizes Used:** 

(25) MINI-A 1x1 Compartment

DO NOT SCALE OFF DRAWING

PROJECT NAME: Mini Storage Lockers

The Mailbox Works

ELEVATION: MINI55S | LOCKERS: 25 |