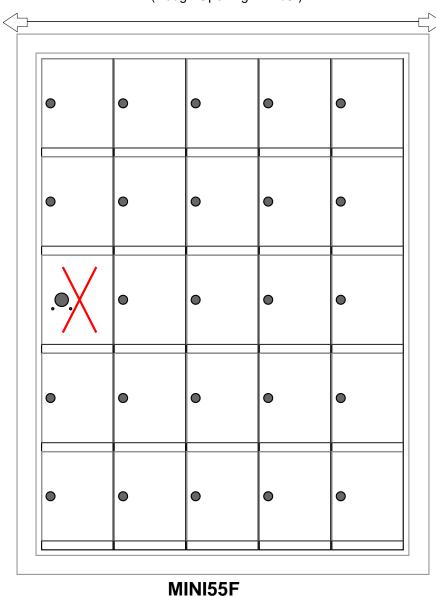

### **Models Used:**

**Door Sizes Used:** 

(1) MINI55F

(24) MINI-A 1x1 Compartment(1) 1x1 Master