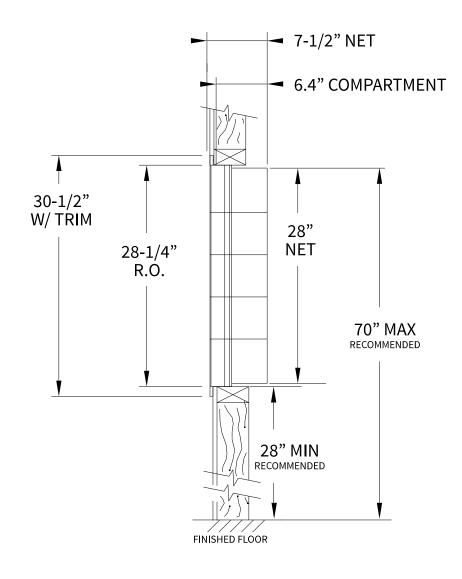

### **MINI55F Dimensions**

Overall Width w/ Trim: 24-3/8" (Rough Opening: 22-1/8")

## **Side View**