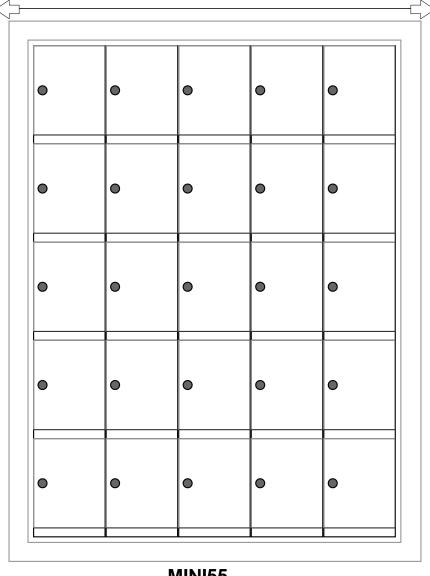

## MINI55 Dimensions

Overall Width w/ Trim: 24-3/8" (Rough Opening: 22-1/8")

30-1/2" W/ TRIM

**MINI55** 

## **Configuration Details:** ELEVATION: MINI55 | LOCKERS: 25 Models Used: **Door Sizes Used:** 1. Product Type: Mini Storage Locker (1) MINI55 (25) MINI-A 1x1 Compartment PROJECT NAME: Mini Storage Lockers 2. Installation: No Master Access, Recessed Mount 3. Finish: Anodized Aluminum 4. Locks: Standard Cam Lock, 2 keys ™Mailbox Works DO NOT SCALE OFF DRAWING 5. Door Id: tbd 1743 Quincy Ave. Suite 151 Naperville, IL 60540 800-824-9985 www.MailboxWorks.com Matching standard snap-on trim included