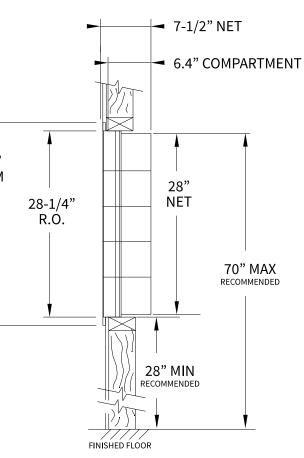

## Side View

| DRAWN BY: FLORENCE |                     |   |              |  |
|--------------------|---------------------|---|--------------|--|
|                    | DATE: 01-15-2016    |   | P.O. NO:     |  |
|                    | SCALE: NONE         |   | QUOTE NO:    |  |
|                    | DRAWING NO. WEB-193 | 2 | SHEET 1 OF 1 |  |