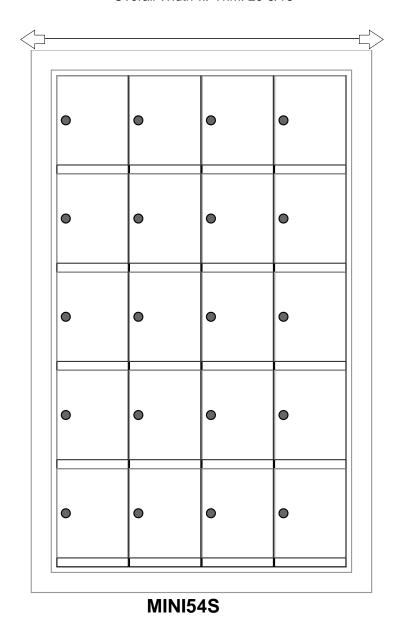

# **MINI54S Dimensions**

Overall Width w/ Trim: 20-5/16"

#### **Models Used:**

(1) MINI54S

**Door Sizes Used:** 

(20) MINI-A 1x1 Compartment