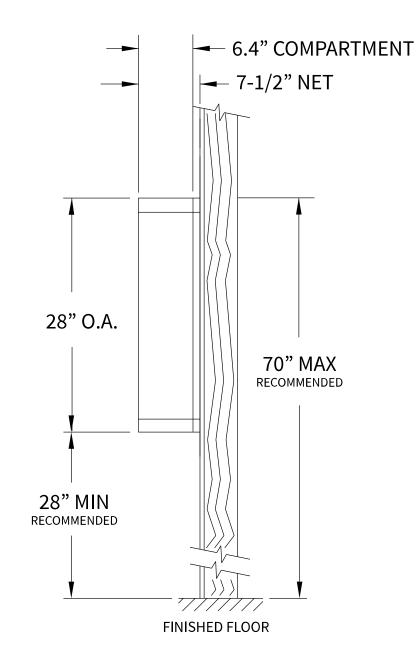

# **MINI54S Dimensions**

Overall Width w/ Trim: 20-5/16"



## Side View



# **Configuration Details:**

1. Product Type: Mini Storage Locker

2. Installation: No Master Access, Surface Mount

3. Finish: Anodized Aluminum

4. Locks: Standard Cam Lock, 2 keys

5. Door ld: tbd

Matching standard snap-on trim included

#### **Models Used:**

(1) MINI54S

**Door Sizes Used:** 

(20) MINI-A 1x1 Compartment

## DO NOT SCALE OFF DRAWING

PROJECT NAME: Mini Storage Lockers

PROJECT NAME: Mini Storage Lockers

DRAWN BY: FLORENCE

DATE: 01-15-2016

P.O. NO:

SCALE: NONE

QUOTE NO:

DRAWN BY: FLORENCE

DATE: 01-15-2016

P.O. NO:

SCALE: NONE

DRAWING NO. WEB-1932

SHEET 1 OF 1