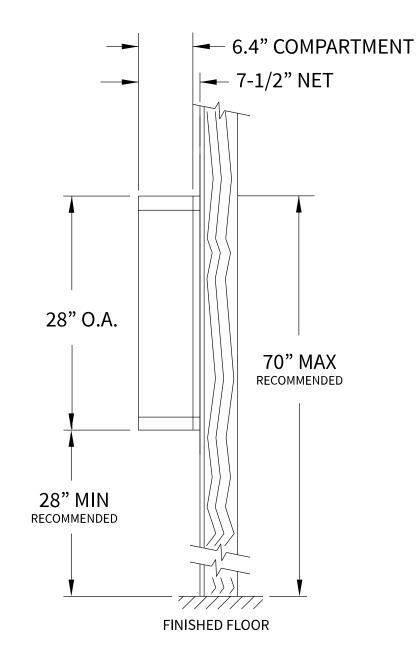

## **MINI54FS Dimensions**

Overall Width w/ Trim: 20-5/16"



## Side View



## **Configuration Details:**

Product Type: Mini Storage Locker
 Installation: Front-load, Surface Mount

3. Finish: Anodized Aluminum

4. Locks: Standard Cam Lock, 2 keys

5. Door ld: tbd

Matching standard snap-on trim included

## **Models Used:**

Door Sizes Used:

(1) MINI54FS

(19) MINI-A 1x1 Compartment(1) 1x1 Master

DO NOT SCALE OFF DRAWING

ELEVATION: MINI54FS | LOCKERS: 19 |

**PROJECT NAME:** Mini Storage Lockers

DRAWN BY: FLORENCE

™Mailbox Works

1743 Quincy Ave. Suite 151 Naperville, IL 60540 800-824-9985 www.MailboxWorks.com 
 DATE: 01-15-2016
 P.O. NO:

 SCALE: NONE
 QUOTE NO:

 DRAWING NO. WEB-1932
 SHEET 1 OF 1