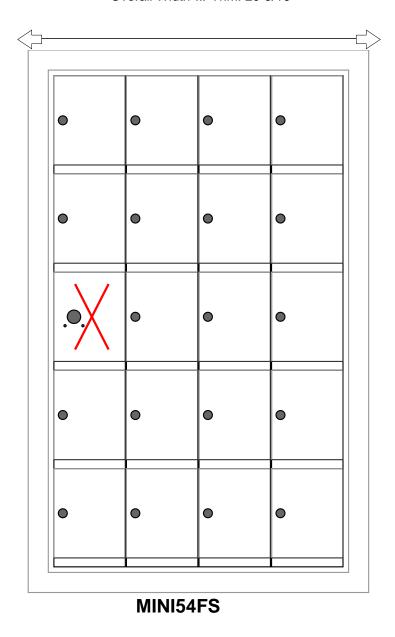

## **MINI54FS Dimensions**

Overall Width w/ Trim: 20-5/16"

## **Configuration Details:**

Product Type: Mini Storage Locker
 Installation: Front-load, Surface Mount

3. Finish: Anodized Aluminum

4. Locks: Standard Cam Lock, 2 keys

5. Door ld: tbd

Matching standard snap-on trim included

## **Models Used:**

Door Sizes Used:

(1) MINI54FS

(19) MINI-A 1x1 Compartment(1) 1x1 Master

DO NOT SCALE OFF DRAWING

ELEVATION: MINI54FS | LOCKERS: 19 |

**PROJECT NAME:** Mini Storage Lockers

DRAWN BY: FLORENCE