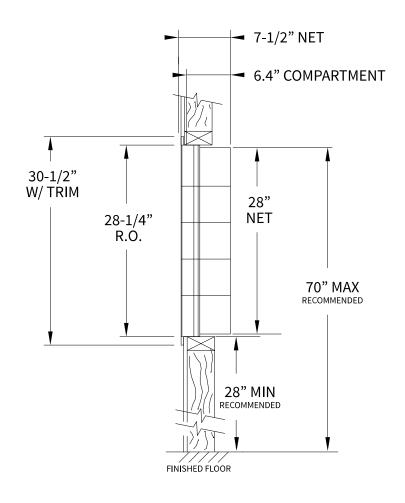

# **MINI54 Dimensions**

Overall Width w/ Trim: 20-5/16" (Rough Opening: 18-1/16")

## Side View