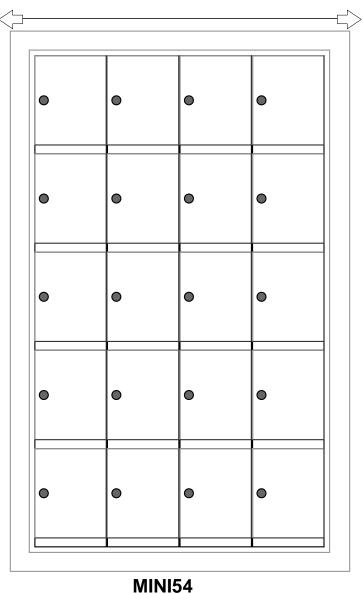

#### **Models Used:**

(1) MINI54

**Door Sizes Used:** 

(20) MINI-A 1x1 Compartment