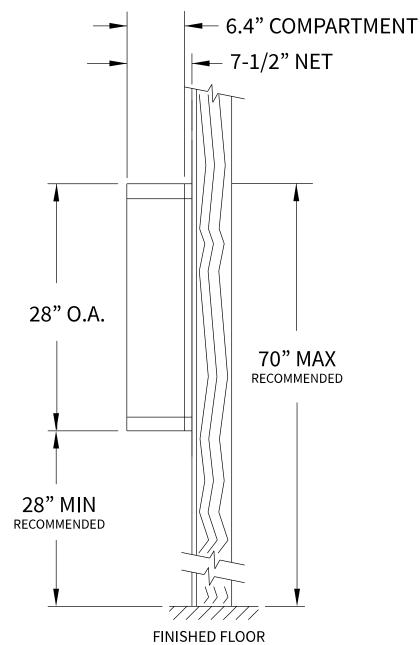

## **MINI52S Dimensions**

Overall Width w/ Trim: 12-1/8"



# Side View



## **Configuration Details:**

1. Product Type: Mini Storage Locker

2. Installation: No Master Access, Surface Mount

3. Finish: Anodized Aluminum

4. Locks: Standard Cam Lock, 2 keys

5. Door ld: tbd

Matching standard snap-on trim included

### **Models Used:**

(1) MINI52S

(10) MINI-A 1x1 Compartment

**Door Sizes Used:** 

### DO NOT SCALE OFF DRAWING

ELEVATION: MINI52S | LOCKERS: 10 |

PROJECT NAME: Mini Storage Lockers

DRAWN BY: FLORENCE

™Mailbox Works

1743 Quincy Ave. Suite 151 Naperville, IL 60540 800-824-9985 www.MailboxWorks.com

| <b>DATE</b> : 01-15-2016 | P.O. NO:     |
|--------------------------|--------------|
| SCALE: NONE              | QUOTE NO:    |
| DRAWING NO. WEB-1932     | SHEET 1 OF 1 |