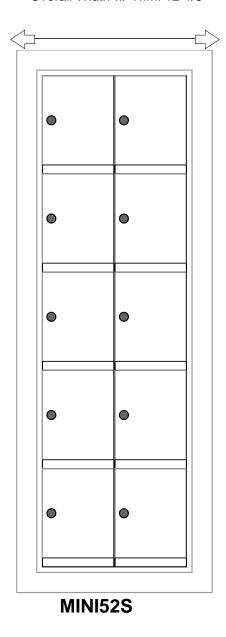

## **MINI52S Dimensions**

Overall Width w/ Trim: 12-1/8"

## **Configuration Details:**

1. Product Type: Mini Storage Locker

2. Installation: No Master Access, Surface Mount

3. Finish: Anodized Aluminum

4. Locks: Standard Cam Lock, 2 keys

5. Door ld: tbd

Matching standard snap-on trim included

### **Models Used:**

(1) MINI52S

(10) MINI-A 1x1 Compartment

**Door Sizes Used:** 

### DO NOT SCALE OFF DRAWING

ELEVATION: MINI52S | LOCKERS: 10 |

PROJECT NAME: Mini Storage Lockers

DRAWN BY: FLORENCE

™Mailbox Works

1743 Quincy Ave. Suite 151 Naperville, IL 60540 800-824-9985 www.MailboxWorks.com