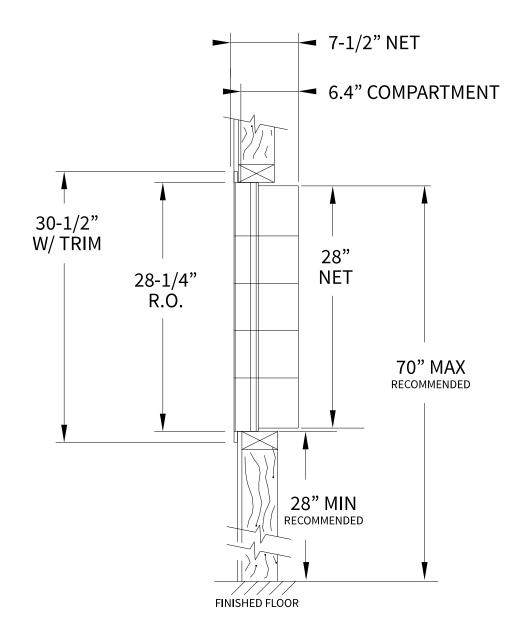

## **MINI52F Dimensions**

Overall Width w/ Trim: 12-1/8" (Rough Opening: 9-7/8")

## Side View