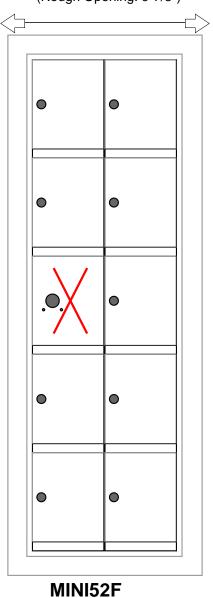

### **Models Used:**

(1) MINI52F

## **Door Sizes Used:**

(9) MINI-A 1x1 Compartment

(1) 1x1 Master

## DO NOT SCALE OFF DRAWING

| ELEVATION: MINI52F   LOCKERS: 9                                                            |                          |                       |
|--------------------------------------------------------------------------------------------|--------------------------|-----------------------|
|                                                                                            |                          |                       |
| PROJECT NAME: Mini Storage Lockers                                                         |                          | DRAWN BY: FLORENCE    |
| ™Mailbox Works                                                                             | <b>DATE</b> : 01-15-2016 | P.O. NO:              |
| 1743 Quincy Ave. Suite 151<br>Naperville, IL 60540<br>800-824-9985<br>www.MailboxWorks.com | SCALE: NONE              | QUOTE NO:             |
|                                                                                            | DRAWING NO. WEB-1932     | 2 <b>SHEET</b> 1 OF 1 |