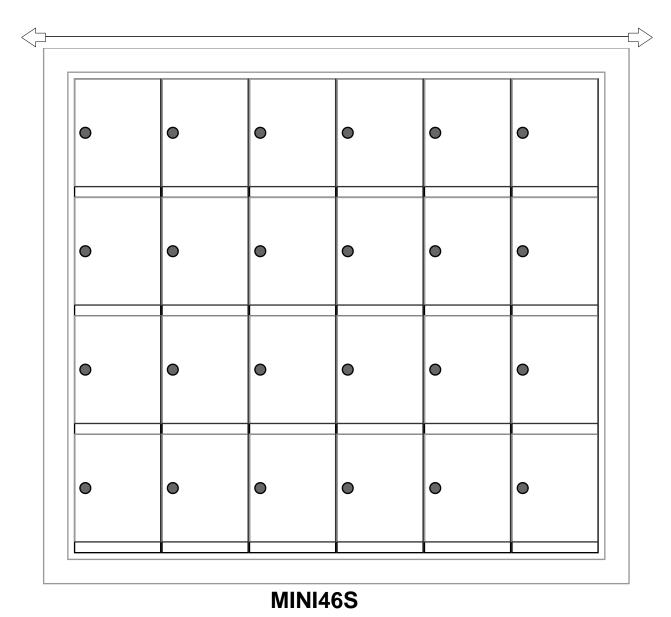

## **Models Used:**

(1) MINI46S

**Door Sizes Used:** 

(24) MINI-A 1x1 Compartment

DO NOT SCALE OFF DRAWING

PROJECT NAME: Mini Storage Lockers

PROJECT NAME: Mini Storage Lockers

DRAWN BY: FLORENCE