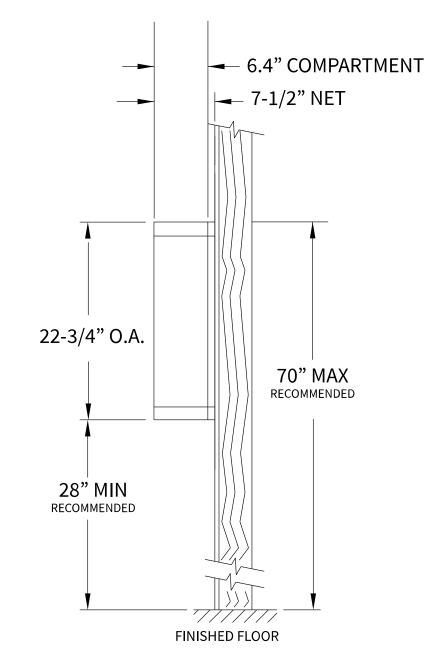

## **MINI46S Dimensions**

Overall Width w/ Trim: 28-7/16"



Side View



## **Configuration Details:**

1. Product Type: Mini Storage Locker

2. Installation: No Master Access, Surface Mount

3. Finish: Anodized Aluminum

4. Locks: Standard Cam Lock, 2 keys

5. Door ld: tbd

Matching standard snap-on trim included

## **Models Used:**

(1) MINI46S

**Door Sizes Used:** 

(24) MINI-A 1x1 Compartment

DO NOT SCALE OFF DRAWING

PROJECT NAME: Mini Storage Lockers

PROJECT NAME: Mini Storage Lockers

DRAWN BY: FLORENCE

DATE: 01-15-2016

P.O. NO:

SCALE: NONE

Roperville, IL 60540
800-824-9985
www.MailboxWorks.com

DRAWN BY: FLORENCE

P.O. NO:

SCALE: NONE

DRAWING NO. WEB-1932
SHEET 1 OF 1