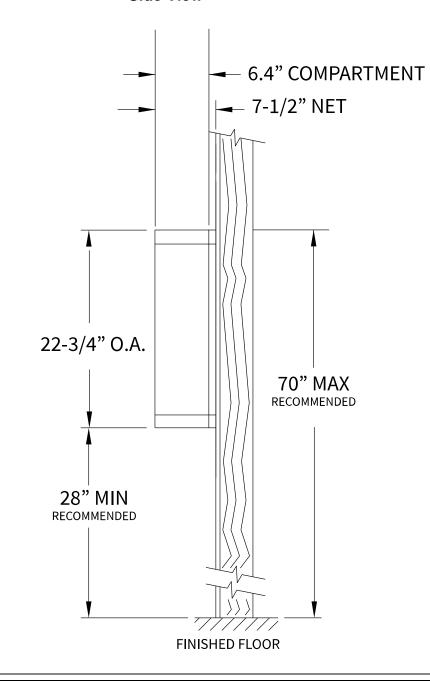

# **MINI46FS Dimensions**

Overall Width w/ Trim: 28-7/16"



# Side View



# **Configuration Details:**

- Product Type: Mini Storage Locker
  Installation: Front-load, Surface Mount
- 3. Finish: Anodized Aluminum
- 4. Locks: Standard Cam Lock, 2 keys
- 5. Door Id: tbd

Matching standard snap-on trim included

#### **Models Used:**

(1) MINI46FS

# **Door Sizes Used:**

(23) MINI-A 1x1 Compartment(1) 1x1 Master

# DO NOT SCALE OFF DRAWING

ELEVATION: MINI46FS | LOCKERS: 23 |

PROJECT NAME: Mini Storage Lockers

DRAWN BY: FLORENCE

™Mailbox Works

1743 Quincy Ave. Suite 151 Naperville, IL 60540 800-824-9985 www.MailboxWorks.com

| <b>DATE:</b> 01-15-2016 | P.O. NO:     |
|-------------------------|--------------|
| SCALE: NONE             | QUOTE NO:    |
| DRAWING NO. WEB-1932    | SHEET 1 OF 1 |