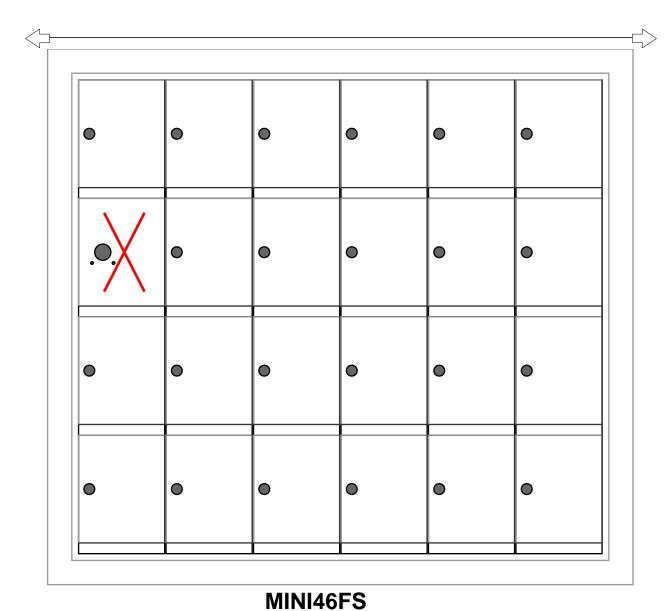

#### **Models Used:**

(1) MINI46FS

# **Door Sizes Used:**

(23) MINI-A 1x1 Compartment(1) 1x1 Master

# DO NOT SCALE OFF DRAWING

ELEVATION: MINI46FS | LOCKERS: 23 |

PROJECT NAME: Mini Storage Lockers

DRAWN BY: FLORENCE

™Mailbox Works

1743 Quincy Ave. Suite 151 Naperville, IL 60540 800-824-9985 www.MailboxWorks.com