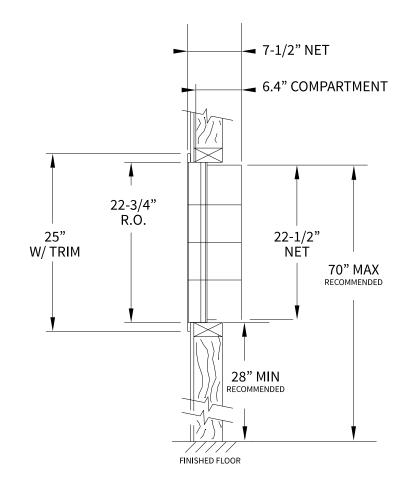

### **MINI46F Dimensions**

Overall Width w/ Trim: 28-7/16" (Rough Opening: 26-3/16")

### Side View