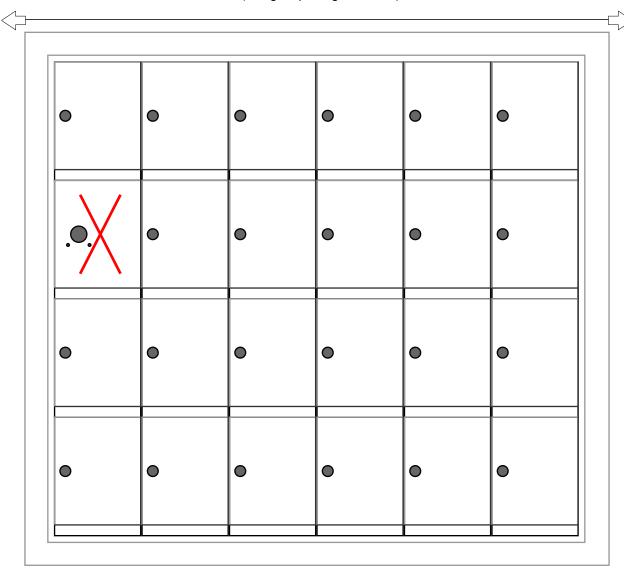

### **Models Used:**

(1) MINI46F

### **Door Sizes Used:**

(23) MINI-A 1x1 Compartment(1) 1x1 Master

### DO NOT SCALE OFF DRAWING

PROJECT NAME: Mini Storage Locker

The Mailbox Works

ELEVATION: MINI46F | LOCKERS: 23 |

1743 Quincy Ave. Suite 151 Naperville, IL 60540 800-824-9985 www.MailboxWorks.com

| ers |                          | DRAWN BY: FLORENCE     |
|-----|--------------------------|------------------------|
|     | <b>DATE</b> : 01-15-2016 | P.O. NO:               |
| •   | SCALE: NONE              | QUOTE NO:              |
|     | DRAWING NO. WEB-1933     | 32 <b>SHEET</b> 1 OF 1 |