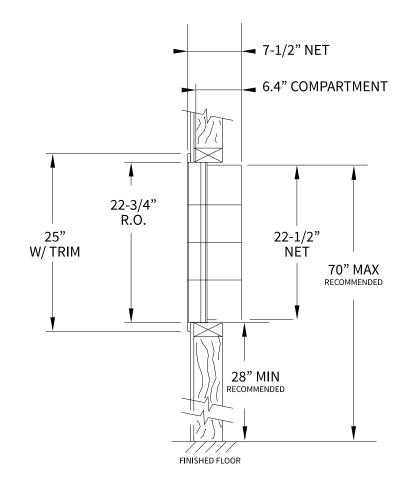

## **MINI46 Dimensions**

Overall Width w/ Trim: 28-7/16" (Rough Opening: 26-3/16")

**Side View** 