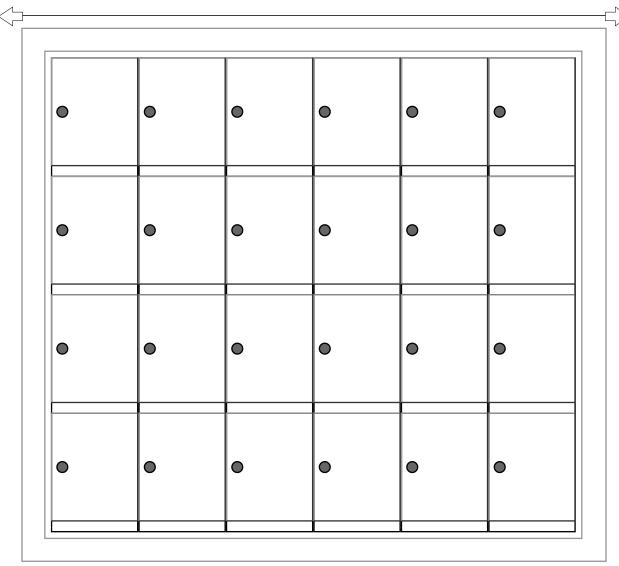

## **MINI46**

## **Configuration Details:**

1. Product Type: Mini Storage Locker

2. Installation: No Master Access, Recessed Mount

3. Finish: Anodized Aluminum

4. Locks: Standard Cam Lock, 2 keys

5. Door Id: tbd

Matching standard snap-on trim included

## **Models Used:**

(1) MINI46

**Door Sizes Used:** 

(24) MINI-A 1x1 Compartment

DO NOT SCALE OFF DRAWING

ELEVATION: MINI46 | LOCKERS: 24 |

| PROJECT NAME: Mini Storage Lockers                                                                    |                          | RAWN BY: FLORENCE |
|-------------------------------------------------------------------------------------------------------|--------------------------|-------------------|
| **Mailbox Works  1743 Quincy Ave. Suite 151  Naperville, IL 60540  800-824-9985  www.MailboxWorks.com | <b>DATE</b> : 01-15-2016 | P.O. NO:          |
|                                                                                                       | SCALE: NONE              | QUOTE NO:         |
|                                                                                                       | DRAWING NO. WEB-1932     | SHEET 1 OF 1      |