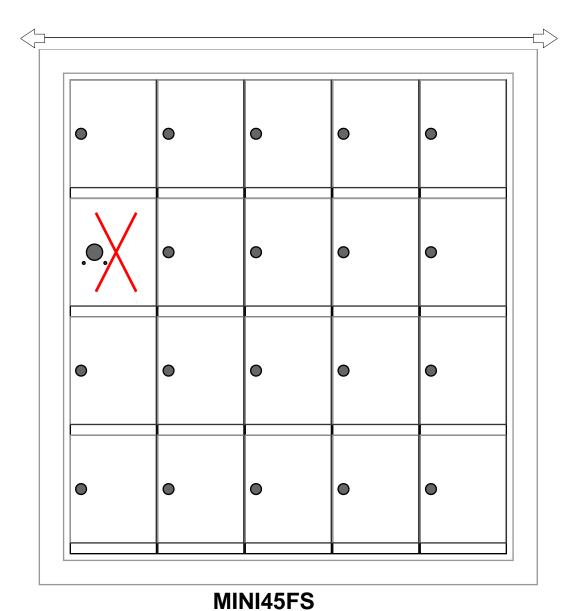

### **Models Used:**

(1) MINI45FS

### **Door Sizes Used:**

(19) MINI-A 1x1 Compartment(1) 1x1 Master

### DO NOT SCALE OFF DRAWING

ELEVATION: MINI45FS | LOCKERS: 19 |

PROJECT NAME: Mini Storage Lockers

DRAWN BY: FLORENCE

™Mailbox Works

1743 Quincy Ave. Suite 151 Naperville, IL 60540 800-824-9985 www.MailboxWorks.com