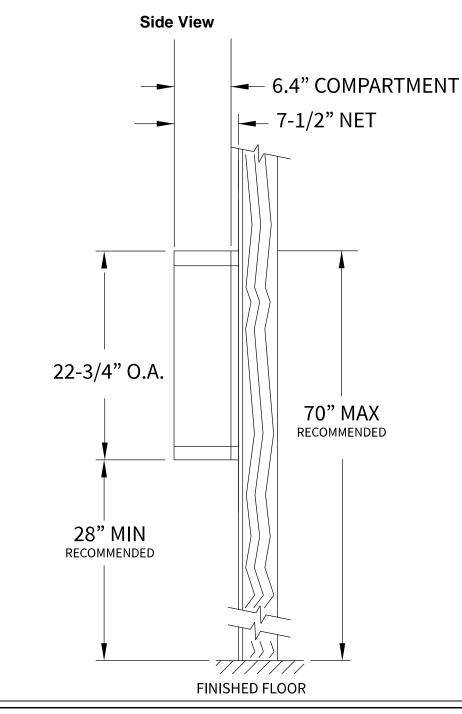

## **MINI45FS Dimensions**

Overall Width w/ Trim: 24-3/8"





# **Configuration Details:**

Product Type: Mini Storage Locker
Installation: Front-load, Surface Mount

3. Finish: Anodized Aluminum

4. Locks: Standard Cam Lock, 2 keys

5. Door ld: tbd

Matching standard snap-on trim included

### **Models Used:**

(1) MINI45FS

### **Door Sizes Used:**

(19) MINI-A 1x1 Compartment(1) 1x1 Master

### DO NOT SCALE OFF DRAWING

ELEVATION: MINI45FS | LOCKERS: 19 |

PROJECT NAME: Mini Storage Lockers

DRAWN BY: FLORENCE

™Mailbox Works

1743 Quincy Ave. Suite 151 Naperville, IL 60540 800-824-9985 www.MailboxWorks.com

| <b>DATE</b> : 01-15-2016    | P.O. NO:     |
|-----------------------------|--------------|
| SCALE: NONE                 | QUOTE NO:    |
| <b>DRAWING NO.</b> WEB-1932 | SHEET 1 OF 1 |