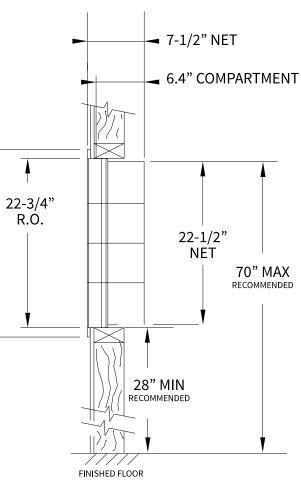

### MINI45F Dimensions

Overall Width w/ Trim: 24-3/8" (Rough Opening: 22-1/8")

25" W/ TRIM

MINI45F