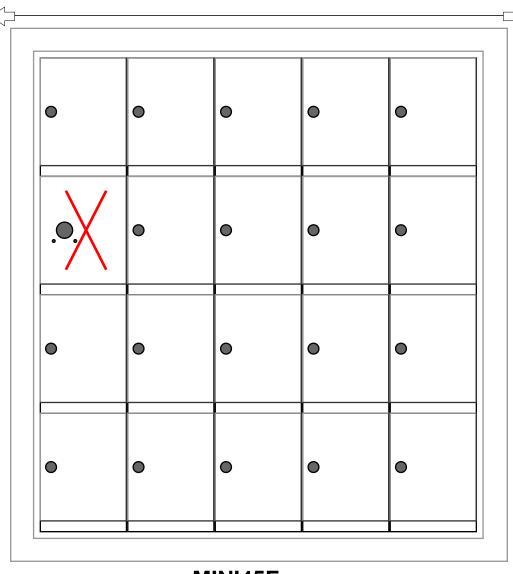

### MINI45F Dimensions

Overall Width w/ Trim: 24-3/8" (Rough Opening: 22-1/8")

25" W/ TRIM

MINI45F

#### Models Used:

(1) MINI45F

#### Door Sizes Used:

(19) MINI-A 1x1 Compartment(1) 1x1 Master

## ELEVATION: MINI45F | LOCKERS: 19

**PROJECT NAME:** Mini Storage Lockers

|                      | DR | AWN BY: FLORENCE |
|----------------------|----|------------------|
| DATE: 01-15-2016     |    | P.O. NO:         |
| SCALE: NONE          |    | QUOTE NO:        |
| DRAWING NO. WEB-1932 | 2  | SHEET 1 OF 1     |