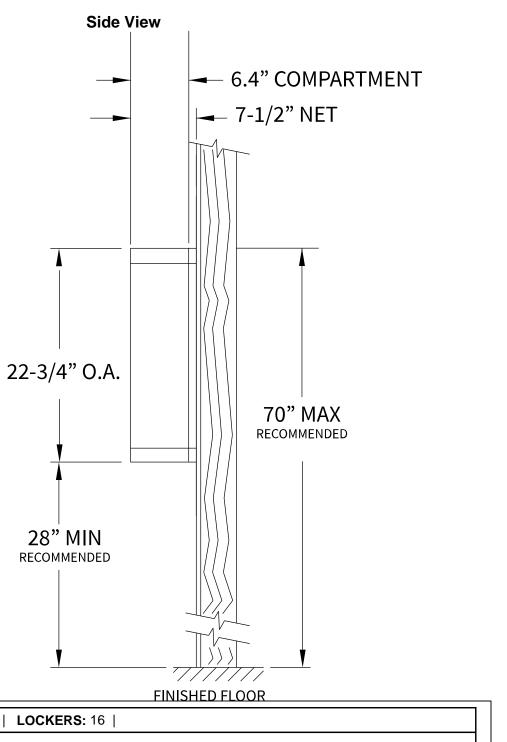

## **MINI44S** Dimensions

Overall Width w/ Trim: 20-5/16"

**Configuration Details:** ELEVATION: MINI44S | LOCKERS: 16 | Models Used: Door Sizes Used: 1. Product Type: Mini Storage Locker (1) MINI44S (16) MINI-A 1x1 Compartment 2. Installation: No Master Access, Surface Mount **PROJECT NAME:** Mini Storage Lockers 3. Finish: Anodized Aluminum 4. Locks: Standard Cam Lock, 2 keys ™Mailbox Works **DO NOT SCALE OFF DRAWING** 5. Door Id: tbd 1743 Quincy Ave. Suite 151 Naperville, IL 60540 800-824-9985 www.MailboxWorks.com Matching standard snap-on trim included