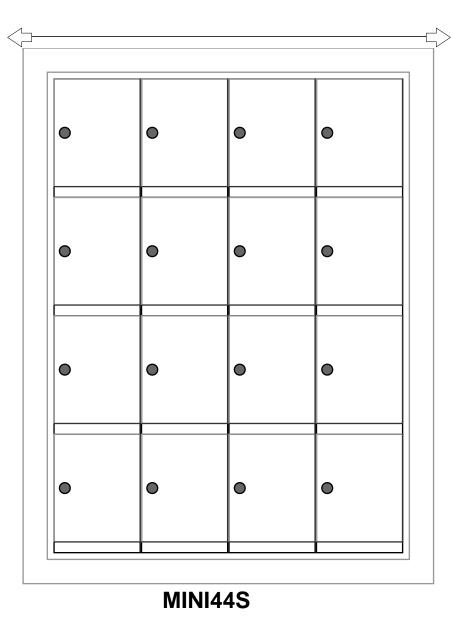

## **MINI44S** Dimensions

Overall Width w/ Trim: 20-5/16"

**Configuration Details:** ELEVATION: MINI44S | LOCKERS: 16 | Models Used: Door Sizes Used: 1. Product Type: Mini Storage Locker (1) MINI44S (16) MINI-A 1x1 Compartment 2. Installation: No Master Access, Surface Mount **PROJECT NAME:** Mini Storage Lockers 3. Finish: Anodized Aluminum 4. Locks: Standard Cam Lock, 2 keys ™Mailbox Works **DO NOT SCALE OFF DRAWING** 5. Door Id: tbd 1743 Quincy Ave. Suite 151 Naperville, IL 60540 800-824-9985 www.MailboxWorks.com Matching standard snap-on trim included