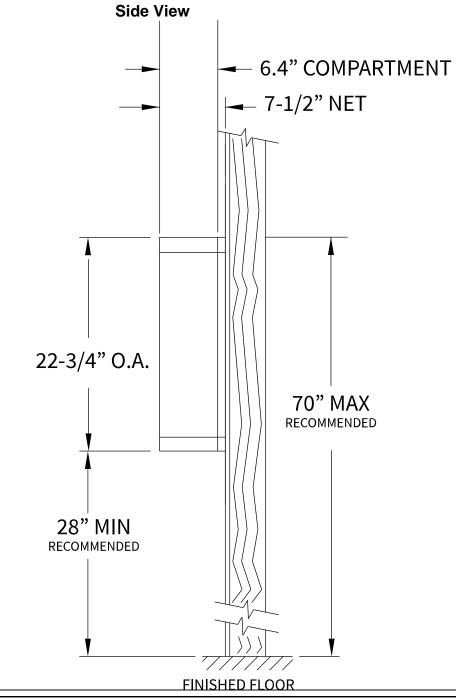

## **MINI44FS Dimensions**

Overall Width w/ Trim: 20-5/16"

# **Configuration Details:**

1. Product Type: Mini Storage Locker 2. Installation: Front-load, Surface Mount

3. Finish: Anodized Aluminum

4. Locks: Standard Cam Lock, 2 keys

5. Door Id: tbd

Matching standard snap-on trim included