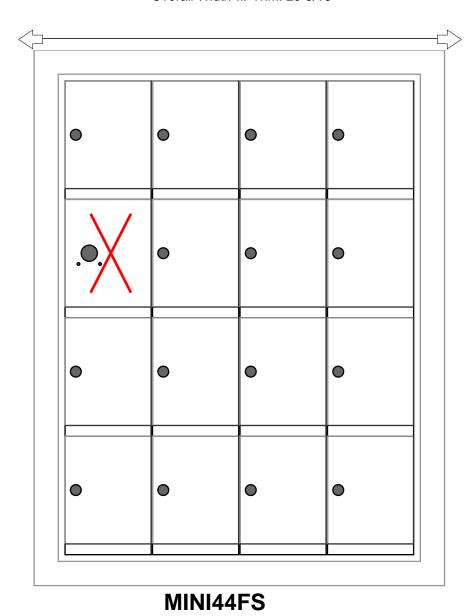

## **MINI44FS Dimensions**

Overall Width w/ Trim: 20-5/16"

#### **Models Used:**

(1) MINI44FS

## **Door Sizes Used:**

(15) MINI-A 1x1 Compartment (1) 1x1 Master

### DO NOT SCALE OFF DRAWING

ELEVATION: MINI44FS | LOCKERS: 15 |

PROJECT NAME: Mini Storage Lockers

DRAWN BY: FLORENCE

™Mailbox Works

1743 Quincy Ave. Suite 151 Naperville, IL 60540 800-824-9985 www.MailboxWorks.com