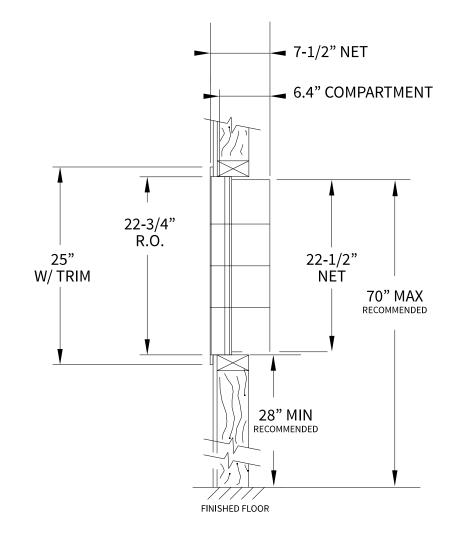

## **MINI44F Dimensions**

Overall Width w/ Trim: 20-5/16" (Rough Opening: 18-1/16")

Side View