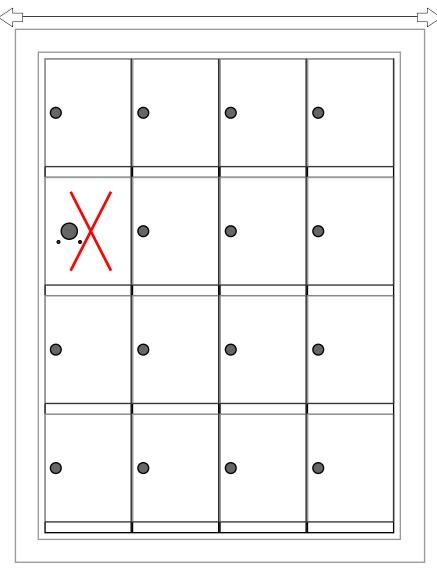

#### **Models Used:**

(1) MINI44F

### **Door Sizes Used:**

(15) MINI-A 1x1 Compartment(1) 1x1 Master

#### DO NOT SCALE OFF DRAWING

PROJECT NAME: Mini Storage Locker

\*\*\*Mailbox Works

1743 Quincy Ave. Suite 151 Naperville, IL 60540 800-824-9985 www.MailboxWorks.com

ELEVATION: MINI44F | LOCKERS: 15 |

| ers |                             | DRAWN BY: FLORENCE     |
|-----|-----------------------------|------------------------|
|     | <b>DATE</b> : 01-15-2016    | P.O. NO:               |
| '   | SCALE: NONE                 | QUOTE NO:              |
|     | <b>DRAWING NO.</b> WEB-1932 | 32 <b>SHEET</b> 1 OF 1 |