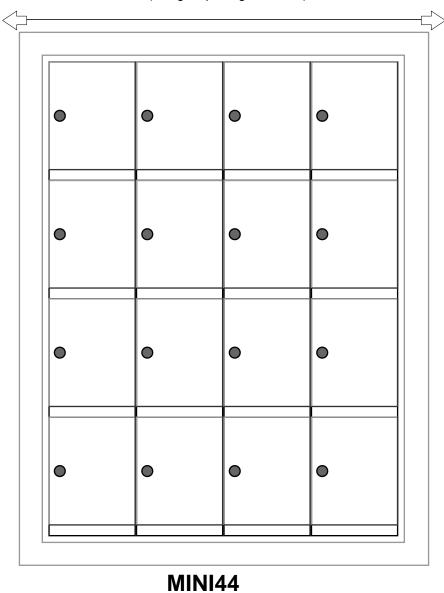

## **MINI44 Dimensions**

Overall Width w/ Trim: 20-5/16" (Rough Opening: 18-1/16")

## Models Used:

(1) MINI44

**Door Sizes Used:** 

(16) MINI-A 1x1 Compartment

### DO NOT SCALE OFF DRAWING

| ELEVATION: MINI44   LOCKERS: 16                                                            |                             |                    |
|--------------------------------------------------------------------------------------------|-----------------------------|--------------------|
|                                                                                            |                             |                    |
| PROJECT NAME: Mini Storage Lockers                                                         |                             | DRAWN BY: FLORENCE |
| ™Mailbox Works                                                                             | <b>DATE:</b> 01-15-2016     | P.O. NO:           |
| 1743 Quincy Ave. Suite 151<br>Naperville, IL 60540<br>800-824-9985<br>www.MailboxWorks.com | SCALE: NONE                 | QUOTE NO:          |
|                                                                                            | <b>DRAWING NO.</b> WEB-1932 | SHEET 1 OF 1       |