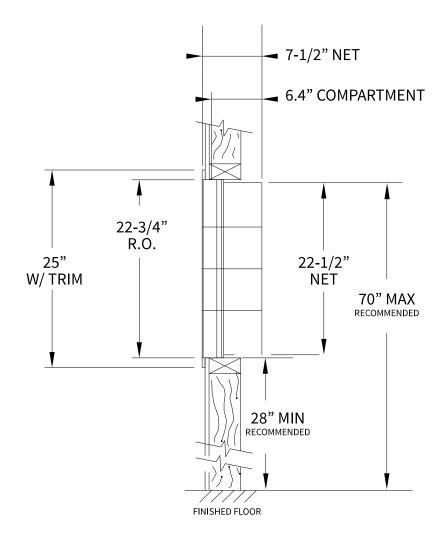

# Side View

- 1. Product Type: Mini Storage Locker
- 2. Installation: No Master Access, Recessed Mount
- 3. Finish: Anodized Aluminum

**Configuration Details:** 

- 4. Locks: Standard Cam Lock, 2 keys
- 5. Door ld: tbd

Matching standard snap-on trim included