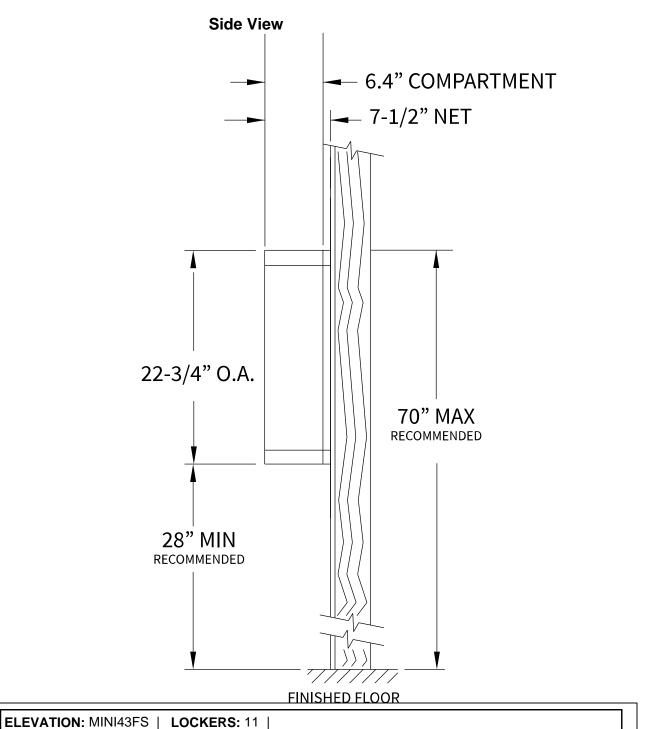

### **MINI43FS** Dimensions

Overall Width w/ Trim: 16-1/4"

Door Sizes Used:

(1) 1x1 Master

(11) MINI-A 1x1 Compartment

22-3/4" O.A. 28" MIN RECOMMENDED