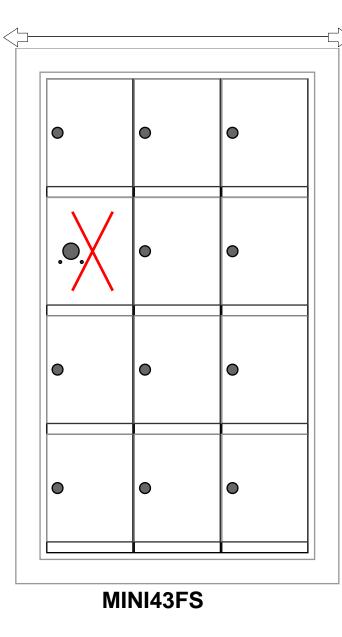

### **MINI43FS** Dimensions

Overall Width w/ Trim: 16-1/4"

Door Sizes Used:

(1) 1x1 Master

(11) MINI-A 1x1 Compartment

22-3/4" O.A. 28" MIN RECOMMENDED

#### Models Used:

(1) MINI43FS