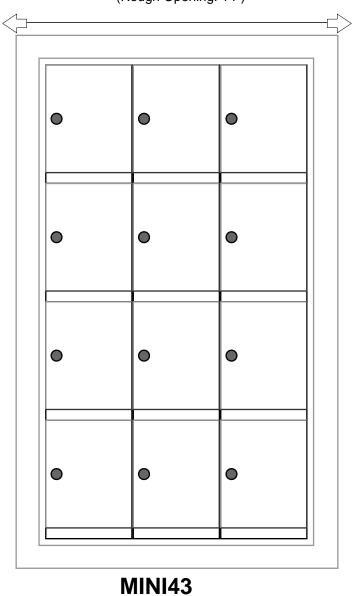

# **MINI43 Dimensions**

Overall Width w/ Trim: 16-1/4" (Rough Opening: 14")

# Models Used:

(1) MINI43

(12) MINI-A 1x1 Compartment

**Door Sizes Used:** 

### DO NOT SCALE OFF DRAWING

| ELEVATION: MINI43   LOCKERS: 12                                                            |                          |                        |
|--------------------------------------------------------------------------------------------|--------------------------|------------------------|
| PROJECT NAME: Mini Storage Lockers                                                         |                          | DRAWN BY: FLORENCE     |
| ™Mailbox Works                                                                             | <b>DATE</b> : 01-15-2016 | P.O. NO:               |
| 1743 Quincy Ave. Suite 151<br>Naperville, IL 60540<br>800-824-9985<br>www.MailboxWorks.com | SCALE: NONE              | QUOTE NO:              |
|                                                                                            | DRAWING NO. WEB-193      | 32 <b>SHEET</b> 1 OF 1 |