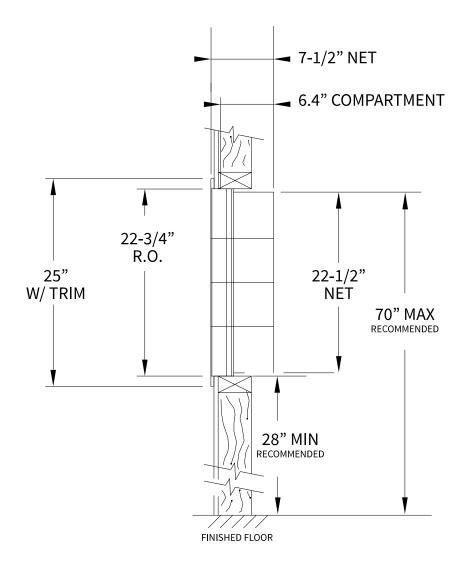

# Side View

# **MINI43 Dimensions**

Overall Width w/ Trim: 16-1/4" (Rough Opening: 14")