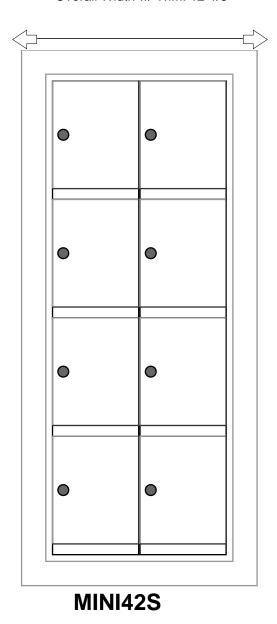

## **MINI42S Dimensions**

Overall Width w/ Trim: 12-1/8"

## **Models Used:**

(1) MINI42S

**Door Sizes Used:** 

(8) MINI-A 1x1 Compartment