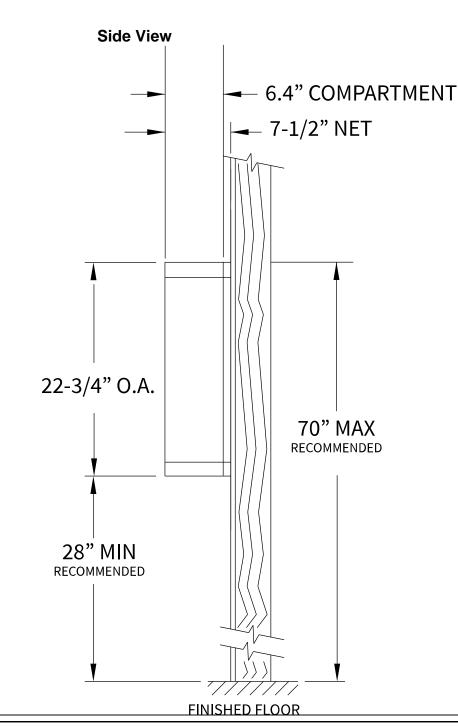

## **MINI42S Dimensions**

Overall Width w/ Trim: 12-1/8"





## **Configuration Details:**

1. Product Type: Mini Storage Locker

2. Installation: No Master Access, Surface Mount

3. Finish: Anodized Aluminum

4. Locks: Standard Cam Lock, 2 keys

5. Door ld: tbd

Matching standard snap-on trim included

## **Models Used:**

(1) MINI42S

**Door Sizes Used:** 

(8) MINI-A 1x1 Compartment

## DO NOT SCALE OFF DRAWING

PROJECT NAME: Mini Storage Lockers

PROJECT NAME: Mini Storage Lockers

DRAWN BY: FLORENCE

DATE: 01-15-2016

P.O. NO:

SCALE: NONE

ROJECT NAME: Mini Storage Lockers

DATE: 01-15-2016

P.O. NO:

SCALE: NONE

DRAWING NO. WEB-1932

SHEET 1 OF 1