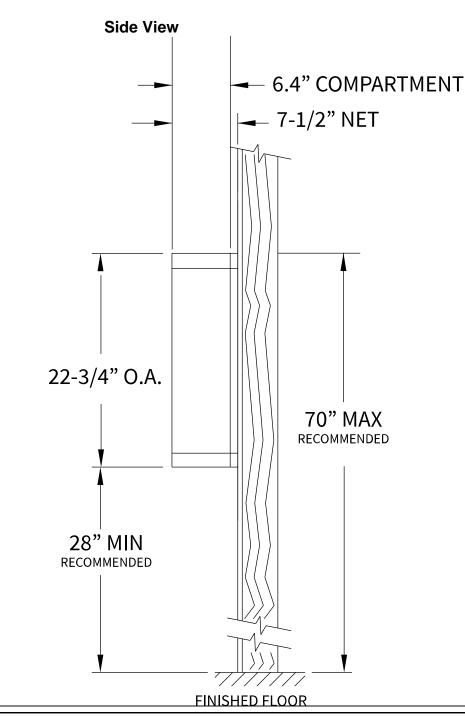

## **MINI42FS Dimensions**

Overall Width w/ Trim: 12-1/8"





# **Configuration Details:**

Product Type: Mini Storage Locker
Installation: Front-load, Surface Mount

3. Finish: Anodized Aluminum

4. Locks: Standard Cam Lock, 2 keys

5. Door ld: tbd

Matching standard snap-on trim included

#### **Models Used:**

(1) MINI42FS

### **Door Sizes Used:**

(7) MINI-A 1x1 Compartment(1) 1x1 Master

DO NOT SCALE OFF DRAWING

# ELEVATION: MINI42FS | LOCKERS: 7 |

PROJECT NAME: Mini Storage Lockers DRAWN BY: FLORENCE



1743 Quincy Ave. Suite 151 Naperville, IL 60540 800-824-9985 www.MailboxWorks.com

| 12.5.22.2.2.2            |              |
|--------------------------|--------------|
| <b>DATE</b> : 01-15-2016 | P.O. NO:     |
| SCALE: NONE              | QUOTE NO:    |
| DRAWING NO. WEB-1932     | SHEET 1 OF 1 |