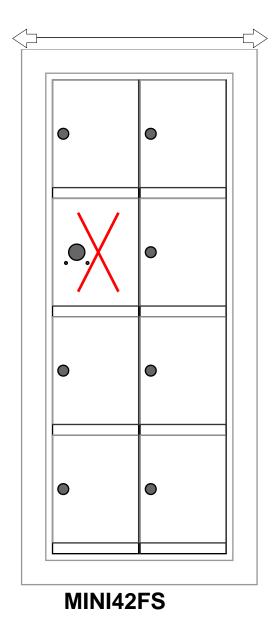

#### **Models Used:**

(1) MINI42FS

### **Door Sizes Used:**

(7) MINI-A 1x1 Compartment(1) 1x1 Master

DO NOT SCALE OFF DRAWING

# ELEVATION: MINI42FS | LOCKERS: 7 |

PROJECT NAME: Mini Storage Lockers DRAWN BY: FLORENCE

1743 Quincy Ave. Suite 151 Naperville, IL 60540 800-824-9985 www.MailboxWorks.com

| 12.5.22.2.2.2            |              |
|--------------------------|--------------|
| <b>DATE</b> : 01-15-2016 | P.O. NO:     |
| SCALE: NONE              | QUOTE NO:    |
| DRAWING NO. WEB-1932     | SHEET 1 OF 1 |