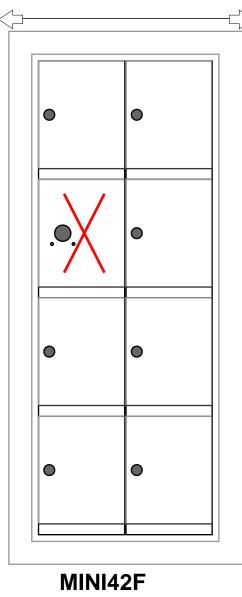

## MINI42F Dimensions

Overall Width w/ Trim: 12-1/8" (Rough Opening: 9-7/8")

Door Sizes Used:

(1) 1x1 Master

(7) MINI-A 1x1 Compartment

**Configuration Details:** 

- 1. Product Type: Mini Storage Locker
- 2. Installation: Front-load, Recessed Mount
- 3. Finish: Anodized Aluminum
- 4. Locks: Standard Cam Lock, 2 keys
- 5. Door Id: tbd

## Models Used:

(1) MINI42F

## ELEVATION: MINI42F | LOCKERS: 7 **PROJECT NAME:** Mini Storage Lockers ™Mailbox Works

1743 Quincy Ave. Suite 151 Naperville, IL 60540 800-824-9985 www.MailboxWorks.com

Side View

| DRAWN BY: FLORENCE      |   |              |
|-------------------------|---|--------------|
| <b>DATE:</b> 01-15-2016 |   | P.O. NO:     |
| SCALE: NONE             |   | QUOTE NO:    |
| DRAWING NO. WEB-193     | 2 | SHEET 1 OF 1 |