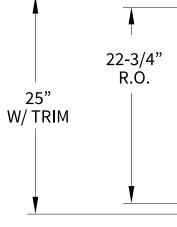

## MINI42F Dimensions

Overall Width w/ Trim: 12-1/8" (Rough Opening: 9-7/8")

Door Sizes Used:

(1) 1x1 Master

(7) MINI-A 1x1 Compartment

**Configuration Details:** 

- 1. Product Type: Mini Storage Locker
- 2. Installation: Front-load, Recessed Mount
- 3. Finish: Anodized Aluminum
- 4. Locks: Standard Cam Lock, 2 keys
- 5. Door Id: tbd