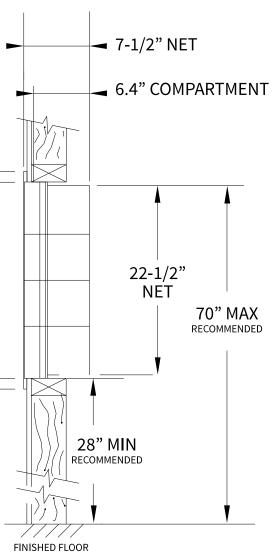

## MINI42F Dimensions

Overall Width w/ Trim: 12-1/8" (Rough Opening: 9-7/8")

Door Sizes Used:

(1) 1x1 Master

(7) MINI-A 1x1 Compartment

**Configuration Details:** 

- 1. Product Type: Mini Storage Locker
- 2. Installation: Front-load, Recessed Mount
- 3. Finish: Anodized Aluminum
- 4. Locks: Standard Cam Lock, 2 keys
- 5. Door Id: tbd