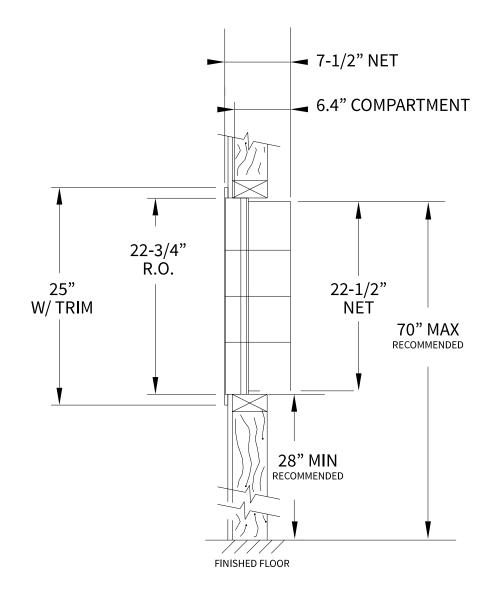

# **MINI42 Dimensions**

Overall Width w/ Trim: 12-1/8" (Rough Opening: 9-7/8")

**MINI42** 

# **Side View**