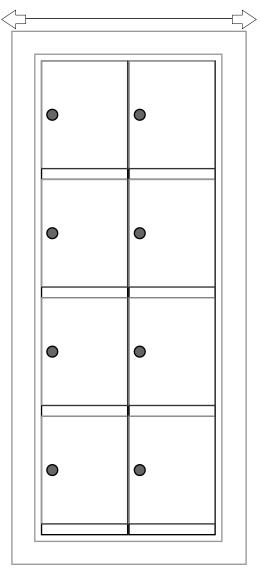

# Models Used:

(1) MINI42

**Door Sizes Used:** 

(8) MINI-A 1x1 Compartment

# DO NOT SCALE OFF DRAWING

| ELEVATION: MINI42   LOCKERS: 8                                                             |                          |                       |
|--------------------------------------------------------------------------------------------|--------------------------|-----------------------|
|                                                                                            |                          |                       |
| PROJECT NAME: Mini Storage Lockers                                                         |                          | DRAWN BY: FLORENCE    |
| ™Mailbox Works                                                                             | <b>DATE</b> : 01-15-2016 | P.O. NO:              |
| 1743 Quincy Ave. Suite 151<br>Naperville, IL 60540<br>800-824-9985<br>www.MailboxWorks.com | SCALE: NONE              | QUOTE NO:             |
|                                                                                            | DRAWING NO. WEB-1932     | 2 <b>SHEET</b> 1 OF 1 |