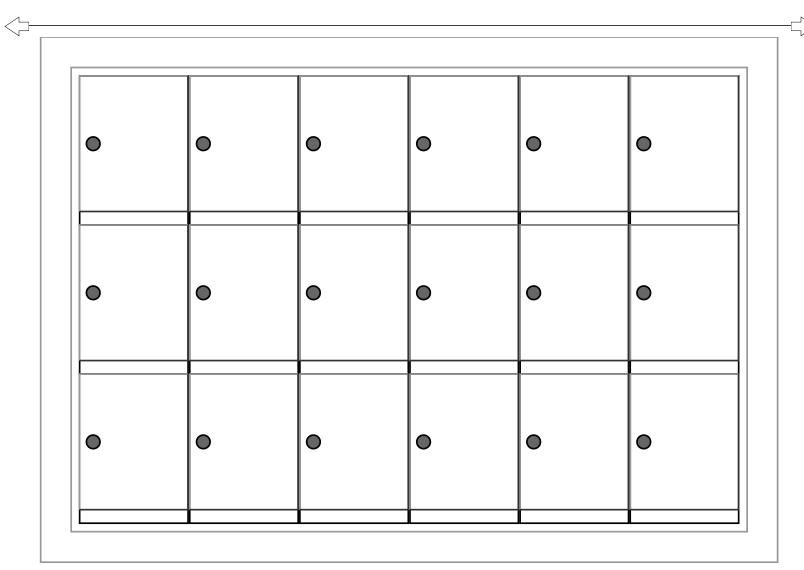

# MINI36S

### Models Used:

(1) MINI36S

# Door Sizes Used:

(18) MINI-A 1x1 Compartment

#### DO NOT SCALE OFF DRAWING

| ELEVATION: MINI36S   LOCKERS: 18                                                           |                             |                    |
|--------------------------------------------------------------------------------------------|-----------------------------|--------------------|
|                                                                                            |                             |                    |
| PROJECT NAME: Mini Storage Lockers                                                         |                             | DRAWN BY: FLORENCE |
| ™Mailbox Works                                                                             | <b>DATE:</b> 01-15-2016     | P.O. NO:           |
| 1743 Quincy Ave. Suite 151<br>Naperville, IL 60540<br>800-824-9985<br>www.MailboxWorks.com | SCALE: NONE                 | QUOTE NO:          |
|                                                                                            | <b>DRAWING NO.</b> WEB-1932 | SHEET 1 OF 1       |