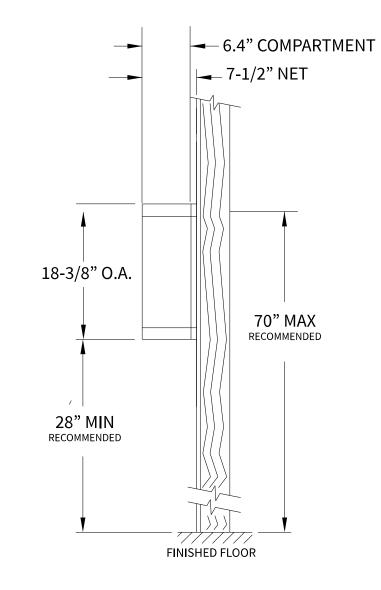

### **MINI36S Dimensions**

Overall Width w/ Trim: 28-7/16"



# Side View



# MINI36S

## **Configuration Details:**

1. Product Type: Mini Storage Locker

2. Installation: No Master Access, Surface Mount

3. Finish: Anodized Aluminum

4. Locks: Standard Cam Lock, 2 keys

5. Door ld: tbd

Matching standard snap-on trim included

### Models Used:

(1) MINI36S

# Door Sizes Used:

(18) MINI-A 1x1 Compartment

#### DO NOT SCALE OFF DRAWING

| ELEVATION: MINI36S   LOCKERS: 18                                                           |                             |                    |
|--------------------------------------------------------------------------------------------|-----------------------------|--------------------|
|                                                                                            |                             |