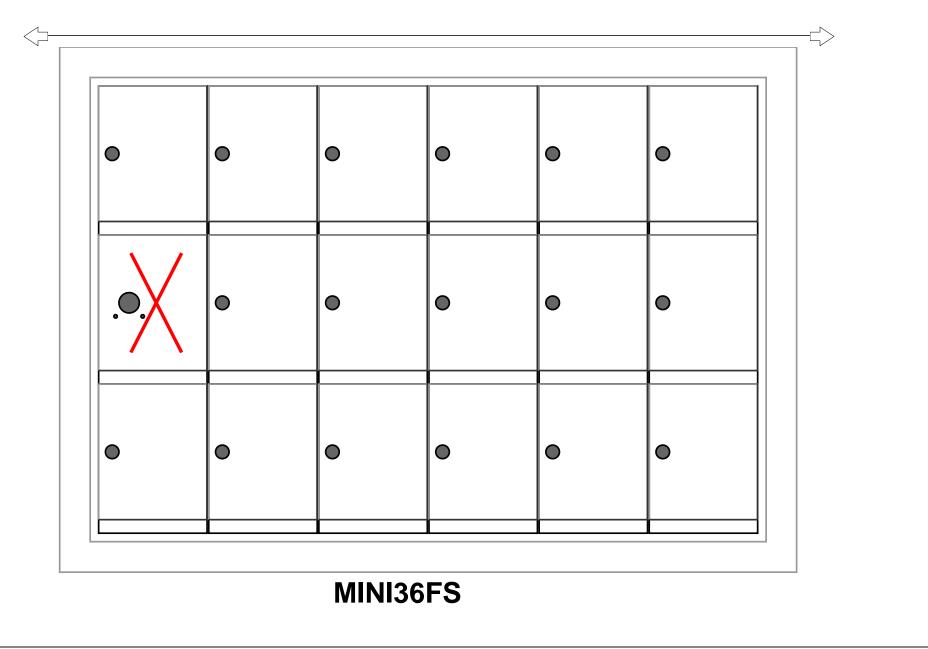

## **MINI36FS** Dimensions

Overall Width w/ Trim: 28-7/16"

#### Models Used:

(1) MINI36FS

#### Door Sizes Used:

(17) MINI-A 1x1 Compartment (1) 1x1 Master

## ELEVATION: MINI36FS | LOCKERS: 1

**PROJECT NAME:** Mini Storage Lockers