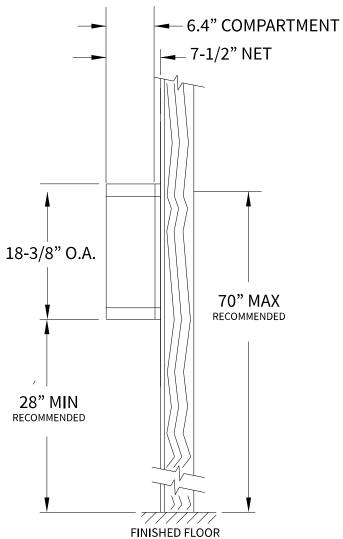

# Side View

| 7                   |   |              |
|---------------------|---|--------------|
|                     |   |              |
| DRAWN BY: FLORENCE  |   |              |
| DATE: 01-15-2016    |   | P.O. NO:     |
| SCALE: NONE         |   | QUOTE NO:    |
| DRAWING NO. WEB-193 | 2 | SHEET 1 OF 1 |