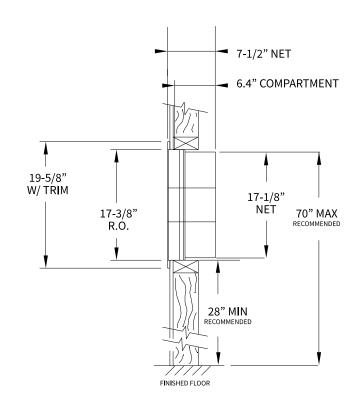

#### **MINI36F Dimensions**

Overall Width w/ Trim: 28-7/16" (Rough Opening: 26-3/16")

### **Side View**