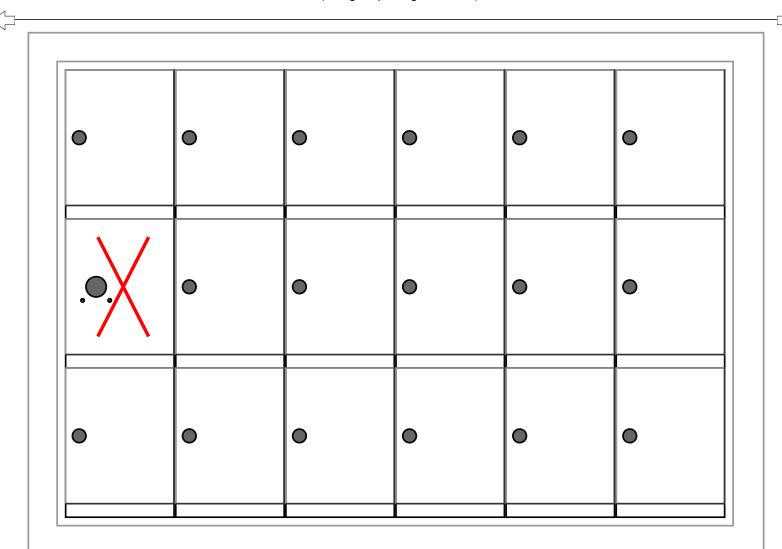

## **Door Sizes Used:**

(17) MINI-A 1x1 Compartment(1) 1x1 Master

DO NOT SCALE OFF DRAWING

# PROJECT NAME: Mini Storage Locke

ELEVATION: MINI36F | LOCKERS: 17 |

Mailbox Works

1743 Quincy Ave. Suite 151

Naperville, IL 60540

1743 Quincy Ave. Suite 151 Naperville, IL 60540 800-824-9985 www.MailboxWorks.com