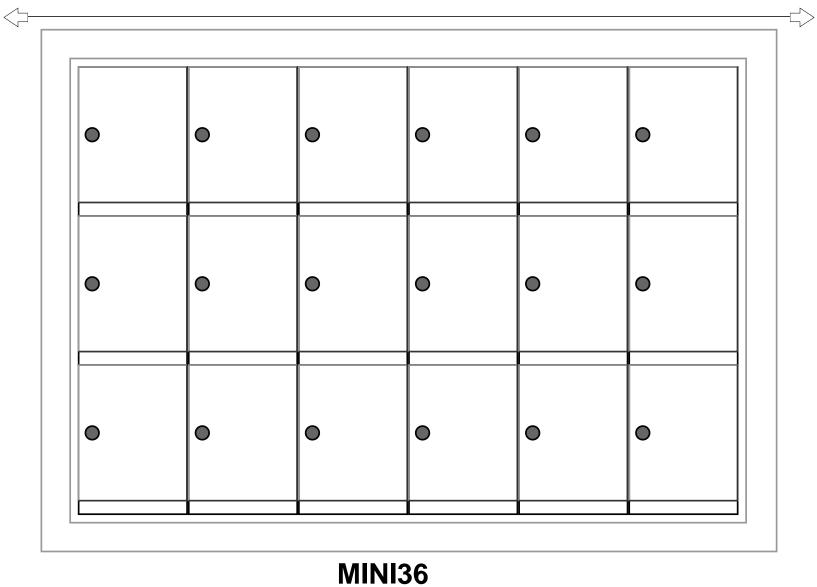

## **MINI36** Dimensions

Overall Width w/ Trim: 28-7/16" (Rough Opening: 26-3/16")

**Configuration Details:** 

5. Door Id: tbd

3. Finish: Anodized Aluminum

ELEVATION: MINI36 | LOCKERS: 18 Models Used: **Door Sizes Used:** 1. Product Type: Mini Storage Locker (1) MINI36 (18) MINI-A 1x1 Compartment 2. Installation: No Master Access, Recessed Mount **PROJECT NAME:** Mini Storage Lockers 4. Locks: Standard Cam Lock, 2 keys Mailbox Works DO NOT SCALE OFF DRAWING 1743 Quincy Ave. Suite 151 Naperville, IL 60540 800-824-9985 Matching standard snap-on trim included www.MailboxWorks.com