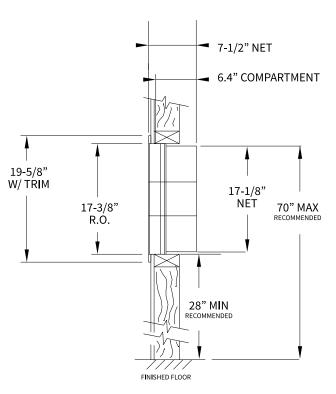

## Side View

| DRAWN BY: FLORENCE |                      |   |              |  |
|--------------------|----------------------|---|--------------|--|
|                    | DATE: 01-15-2016     |   | P.O. NO:     |  |
|                    | SCALE: NONE          |   | QUOTE NO:    |  |
|                    | DRAWING NO. WEB-1932 | 2 | SHEET 1 OF 1 |  |