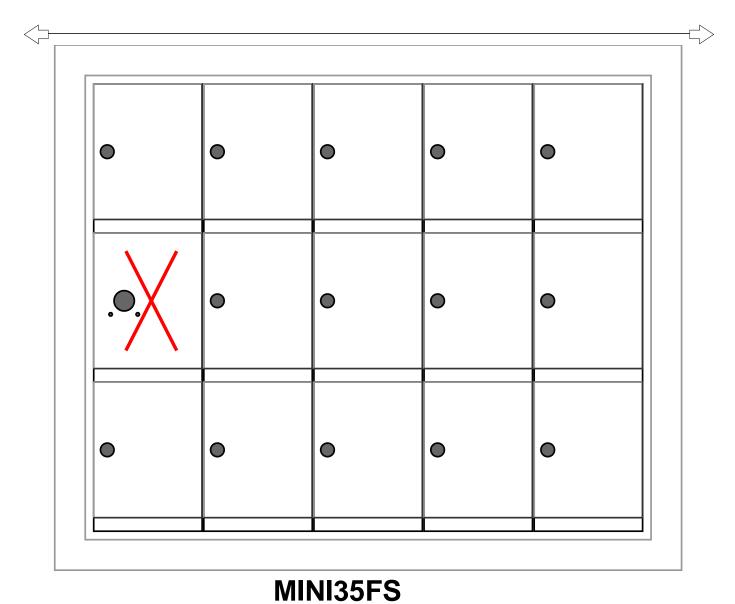

# **MINI35FS Dimensions**

Overall Width w/ Trim: 24-3/8"

#### **Models Used:**

(1) MINI35FS

#### **Door Sizes Used:**

(14) MINI-A 1x1 Compartment(1) 1x1 Master