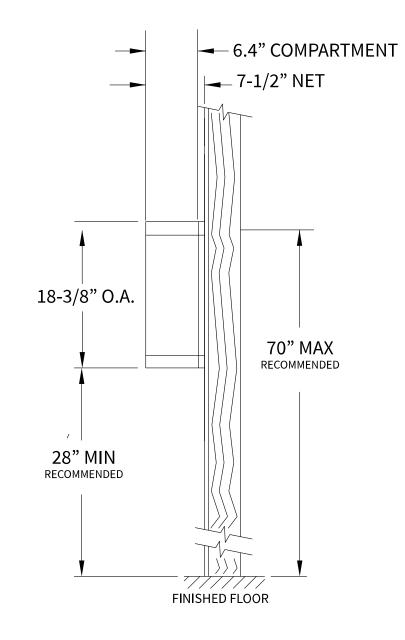

# **MINI35FS Dimensions**

Overall Width w/ Trim: 24-3/8"



## Side View



# **Configuration Details:**

Product Type: Mini Storage Locker
 Installation: Front-load, Surface Mount

3. Finish: Anodized Aluminum

4. Locks: Standard Cam Lock, 2 keys

5. Door ld: tbd

Matching standard snap-on trim included

#### **Models Used:**

(1) MINI35FS

#### **Door Sizes Used:**

(14) MINI-A 1x1 Compartment(1) 1x1 Master

### DO NOT SCALE OFF DRAWING

PROJECT NAME: Mini Storage Lockers

PROJECT NAME: Mini Storage Lockers

DRAWN BY: FLORENCE

DATE: 01-15-2016

P.O. NO:

SCALE: NONE

QUOTE NO:

DRAWN BY: FLORENCE

DATE: 01-15-2016

SCALE: NONE

DRAWN BY: FLORENCE

DATE: 01-15-2016

SCALE: NONE

DRAWING NO. WEB-1932

SHEET 1 OF 1