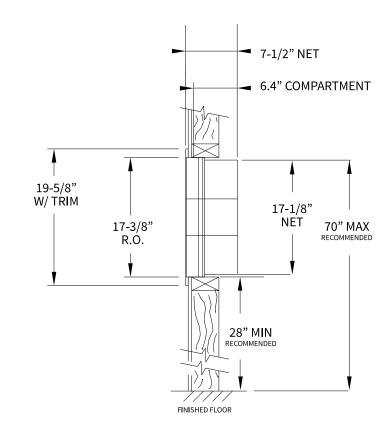

## **MINI35F Dimensions**

Overall Width w/ Trim: 24-3/8" (Rough Opening: 22-1/8")

## Side View