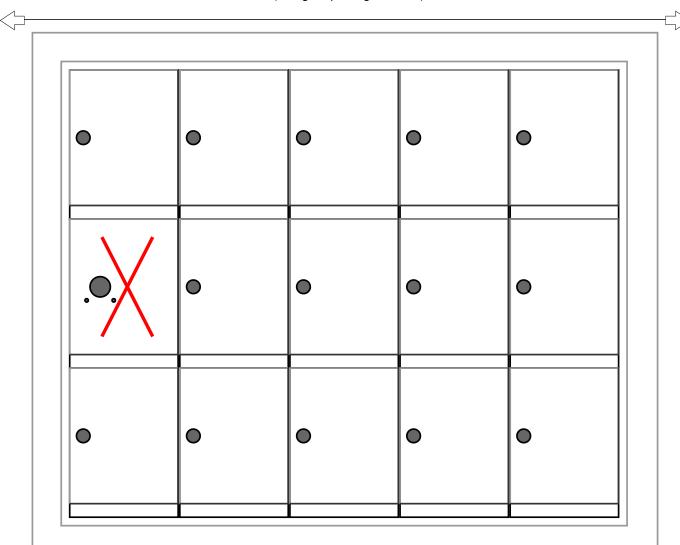

#### **Models Used:**

(1) MINI35F

## **Door Sizes Used:**

(14) MINI-A 1x1 Compartment(1) 1x1 Master

P.O. NO:

SCALE: NONE

DRAWN BY: FLORENCE

P.O. NO:

SCALE: NONE

DRAWING NO. WEB-1932

SHEET 1 OF 1

ELEVATION: MINI35F | LOCKERS: 14 |