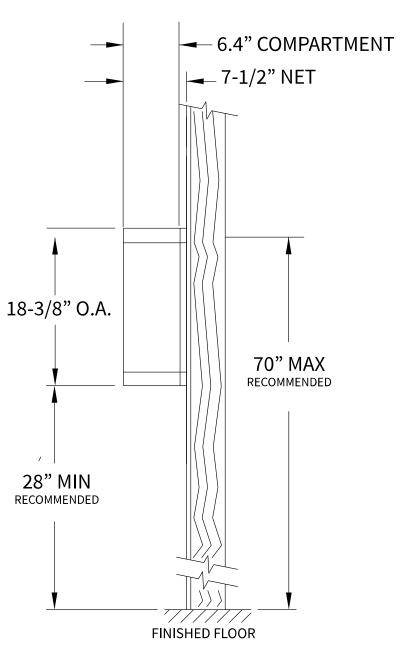

## Side View

| DRAWN BY: FLORENCE  |   |              |
|---------------------|---|--------------|
| DATE: 01-15-2016    |   | P.O. NO:     |
| SCALE: NONE         |   | QUOTE NO:    |
| DRAWING NO. WEB-193 | 2 | SHEET 1 OF 1 |