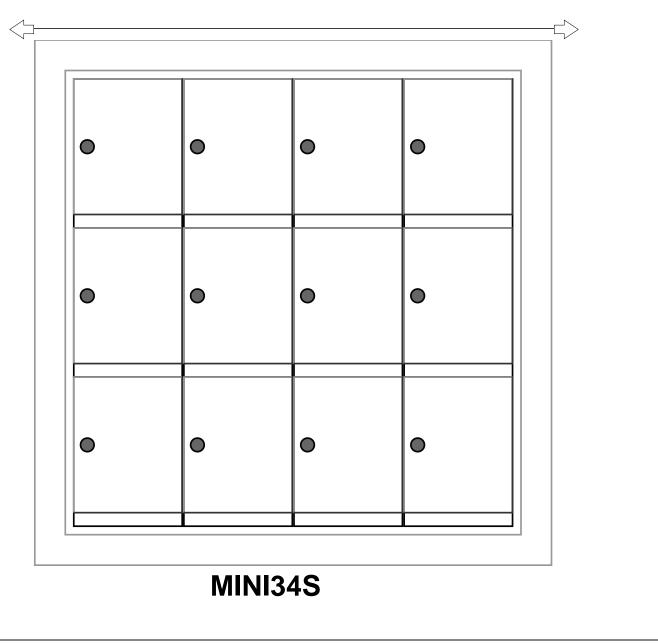

## **MINI34S** Dimensions

Overall Width w/ Trim: 20-5/16"

**Configuration Details:** ELEVATION: MINI34S | LOCKERS: 12 Models Used: Door Sizes Used: 1. Product Type: Mini Storage Locker (12) MINI-A 1x1 Compartment (1) MINI34S 2. Installation: No Master Access, Surface Mount **PROJECT NAME:** Mini Storage Lockers 3. Finish: Anodized Aluminum 4. Locks: Standard Cam Lock, 2 keys Mailbox Works DO NOT SCALE OFF DRAWING 5. Door Id: tbd 1743 Quincy Ave. Suite 151 Naperville, IL 60540 800-824-9985 www.MailboxWorks.com Matching standard snap-on trim included