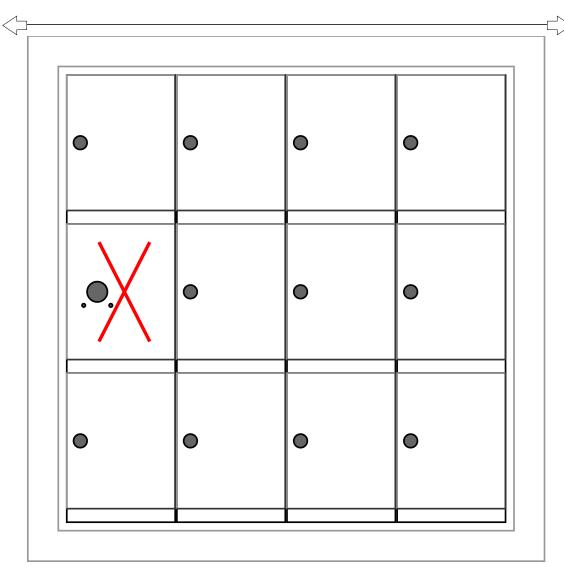

#### **Models Used:**

(1) MINI34FS

## **Door Sizes Used:**

- (11) MINI-A 1x1 Compartment(1) 1x1 Master
- DO NOT SCALE OFF DRAWING

### Side View

ELEVATION: MINI34FS | LOCKERS: 11 |

PROJECT NAME: Mini Storage Lockers DRAWN BY: FLORENCE

™Mailbox Works

1743 Quincy Ave. Suite 151 Naperville, IL 60540 800-824-9985 www.MailboxWorks.com

| <b>DATE</b> : 01-15-2016 | P.O. NO:     |
|--------------------------|--------------|
| SCALE: NONE              | QUOTE NO:    |
| DRAWING NO. WEB-1932     | SHEET 1 OF 1 |