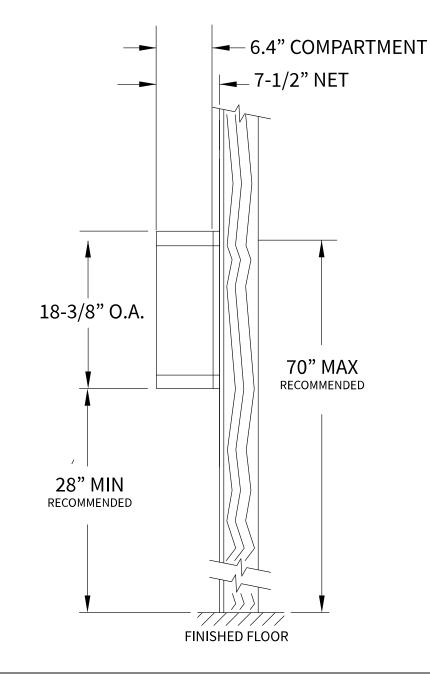

## **MINI34FS Dimensions**

Overall Width w/ Trim: 20-5/16"



MINI34FS

# **Configuration Details:**

- Product Type: Mini Storage Locker
  Installation: Front-load, Surface Mount
- 3. Finish: Anodized Aluminum
- 4. Locks: Standard Cam Lock, 2 keys
- 5. Door ld: tbd

Matching standard snap-on trim included

#### **Models Used:**

(1) MINI34FS

## **Door Sizes Used:**

- (11) MINI-A 1x1 Compartment(1) 1x1 Master
- DO NOT SCALE OFF DRAWING

### Side View



ELEVATION: MINI34FS | LOCKERS: 11 |

PROJECT NAME: Mini Storage Lockers DRAWN BY: FLORENCE

™Mailbox Works

1743 Quincy Ave. Suite 151 Naperville, IL 60540 800-824-9985 www.MailboxWorks.com

| <b>DATE</b> : 01-15-2016 | P.O. NO:     |
|--------------------------|--------------|
| SCALE: NONE              | QUOTE NO:    |
| DRAWING NO. WEB-1932     | SHEET 1 OF 1 |