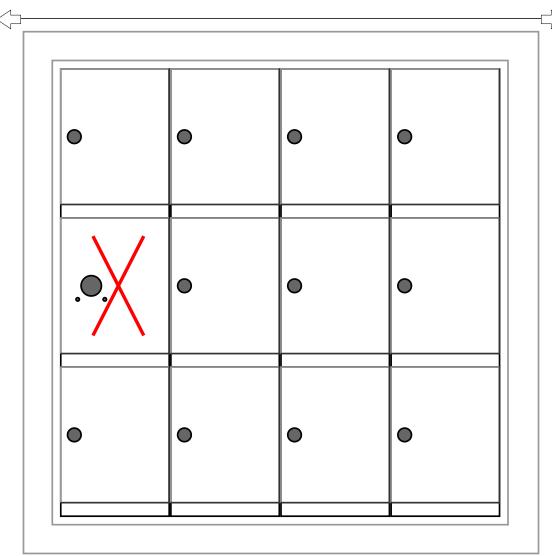

#### **Models Used:**

(1) MINI34F

### **Door Sizes Used:**

- (11) MINI-A 1x1 Compartment
- (1) 1x1 Master

## DO NOT SCALE OFF DRAWING

| ELEVATION: MINI34F   LOCKERS: 11                                                           |                             |                    |
|--------------------------------------------------------------------------------------------|-----------------------------|--------------------|
|                                                                                            |                             |                    |
| PROJECT NAME: Mini Storage Lockers                                                         | 1                           | DRAWN BY: FLORENCE |
| ™Mailbox Works                                                                             | <b>DATE:</b> 01-15-2016     | P.O. NO:           |
| 1743 Quincy Ave. Suite 151<br>Naperville, IL 60540<br>800-824-9985<br>www.MailboxWorks.com | SCALE: NONE                 | QUOTE NO:          |
|                                                                                            | <b>DRAWING NO.</b> WEB-1932 | SHEET 1 OF 1       |