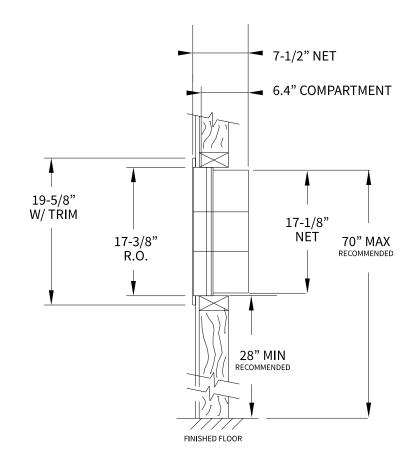

## **MINI34F Dimensions**

Overall Width w/ Trim: 20-5/16" (Rough Opening: 18-1/16")

## **Side View**