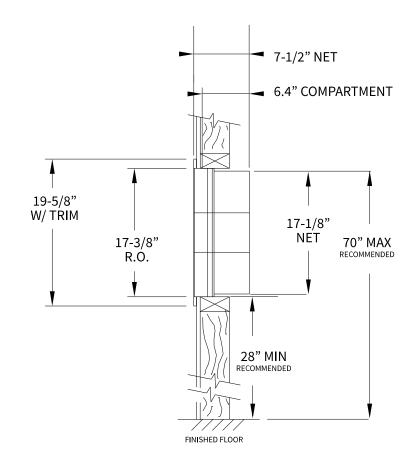

## **MINI34 Dimensions**

Overall Width w/ Trim: 20-5/16" (Rough Opening: 18-1/16")

## Side View