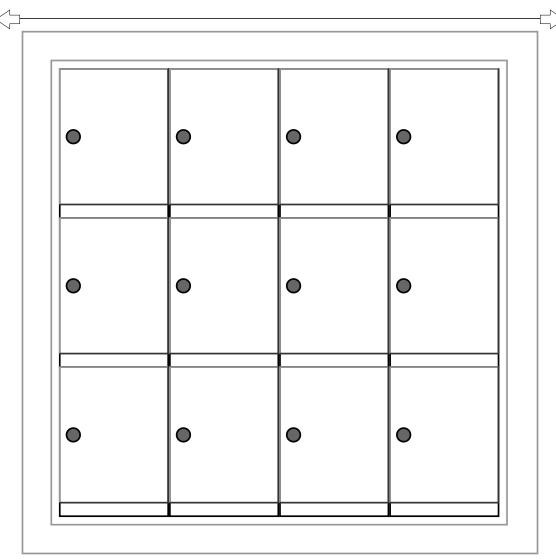

## Models Used:

**Door Sizes Used:** 

(1) MINI34

(12) MINI-A 1x1 Compartment

#### DO NOT SCALE OFF DRAWING

| ELEVATION: MINI34   LOCKERS: 12                                                            |                          |                       |
|--------------------------------------------------------------------------------------------|--------------------------|-----------------------|
|                                                                                            |                          |                       |
| PROJECT NAME: Mini Storage Lockers                                                         |                          | DRAWN BY: FLORENCE    |
| ™Mailbox Works                                                                             | <b>DATE</b> : 01-15-2016 | P.O. NO:              |
| 1743 Quincy Ave. Suite 151<br>Naperville, IL 60540<br>800-824-9985<br>www.MailboxWorks.com | SCALE: NONE              | QUOTE NO:             |
|                                                                                            | DRAWING NO. WEB-1932     | 2 <b>SHEET</b> 1 OF 1 |