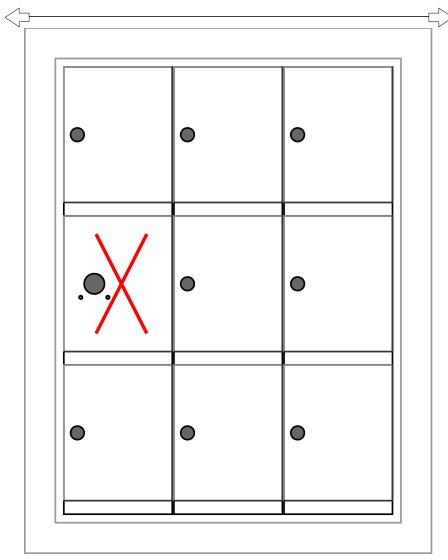

### **Models Used:**

(1) MINI33FS

**Door Sizes Used:** 

(8) MINI-A 1x1 Compartment (1) 1x1 Master

# DO NOT SCALE OFF DRAWING

| ELEVATION: MINI33FS   LOCKERS: 8                                                           |                             |                    |
|--------------------------------------------------------------------------------------------|-----------------------------|--------------------|
|                                                                                            |                             |                    |
| PROJECT NAME: Mini Storage Lockers                                                         |                             | DRAWN BY: FLORENCE |
| ™Mailbox Works                                                                             | <b>DATE</b> : 01-15-2016    | P.O. NO:           |
| 1743 Quincy Ave. Suite 151<br>Naperville, IL 60540<br>800-824-9985<br>www.MailboxWorks.com | SCALE: NONE                 | QUOTE NO:          |
|                                                                                            | <b>DRAWING NO.</b> WEB-1932 | SHEET 1 OF 1       |