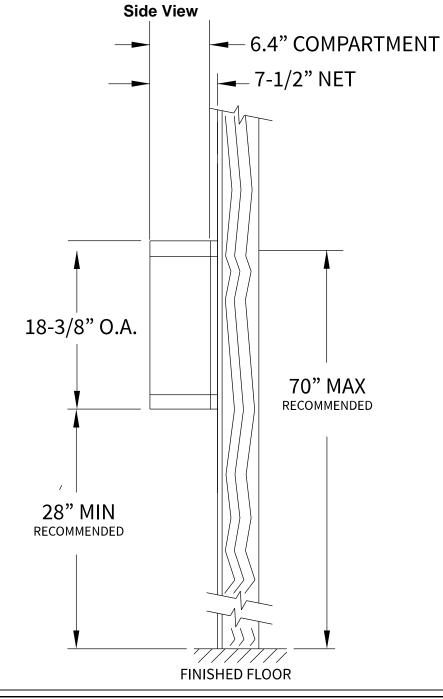

## **MINI33FS Dimensions**

Overall Width w/ Trim: 16-1/4"



MINI33FS

## **Configuration Details:**

- 1. Product Type: Mini Storage Locker 2. Installation: Front-load, Surface Mount
- 3. Finish: Anodized Aluminum
- 4. Locks: Standard Cam Lock, 2 keys
- 5. Door ld: tbd

Matching standard snap-on trim included

### **Models Used:**

(1) MINI33FS

**Door Sizes Used:** 

(8) MINI-A 1x1 Compartment (1) 1x1 Master

# DO NOT SCALE OFF DRAWING



| ELEVATION: MINI33FS   LOCKERS: 8                                                           |                             |                    |
|--------------------------------------------------------------------------------------------|-----------------------------|--------------------|
|                                                                                            |                             |                    |
| PROJECT NAME: Mini Storage Lockers                                                         |                             | DRAWN BY: FLORENCE |
| ™Mailbox Works                                                                             | <b>DATE</b> : 01-15-2016    | P.O. NO:           |
| 1743 Quincy Ave. Suite 151<br>Naperville, IL 60540<br>800-824-9985