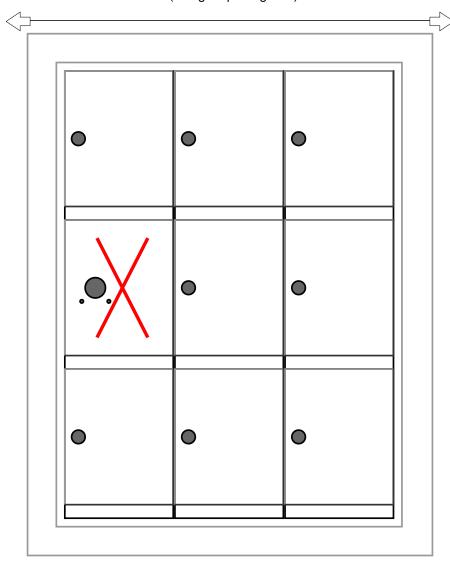

## Models Used:

(1) MINI33F

## **Door Sizes Used:**

- (8) MINI-A 1x1 Compartment
- (1) 1x1 Master