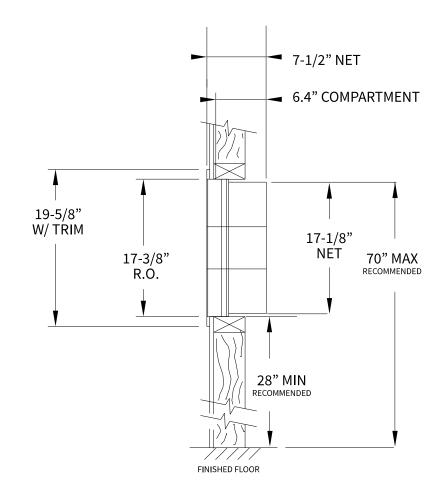

## **MINI33F Dimensions**

Overall Width w/ Trim: 16-1/4" (Rough Opening: 14")

MINI33F

## Side View