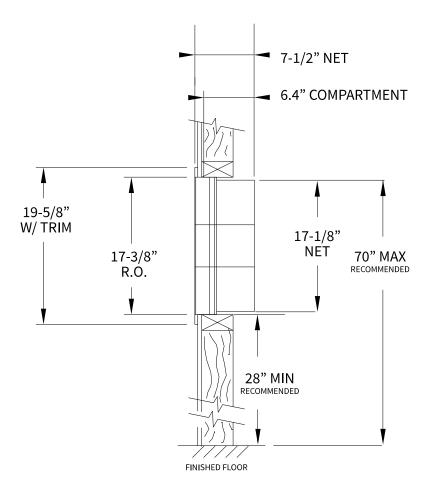

## Side View

| DRAWN BY: FLORENCE  |          |      |
|---------------------|----------|------|
| DATE: 01-15-2016    | P.O. NO: |      |
| SCALE: NONE         | QUOTE N  | 0:   |
| DRAWING NO. WEB-193 | SHEET 1  | OF 1 |