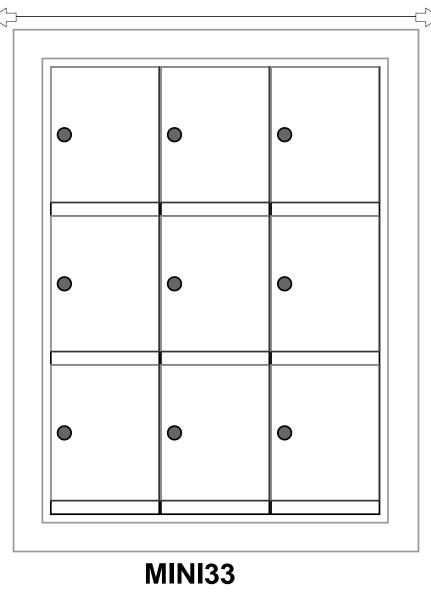

Overall Width w/ Trim: 16-1/4" (Rough Opening: 14")

**Configuration Details:** ELEVATION: MINI33 | LOCKERS: 9 | Models Used: **Door Sizes Used:** 1. Product Type: Mini Storage Locker (9) MINI-A 1x1 Compartment (1) MINI33 2. Installation: No Master Access, Recessed Mount **PROJECT NAME:** Mini Storage Lockers 3. Finish: Anodized Aluminum 4. Locks: Standard Cam Lock, 2 keys Mailbox Works DO NOT SCALE OFF DRAWING 5. Door Id: tbd 1743 Quincy Ave. Suite 151 Naperville, IL 60540 800-824-9985 www.MailboxWorks.com Matching standard snap-on trim included