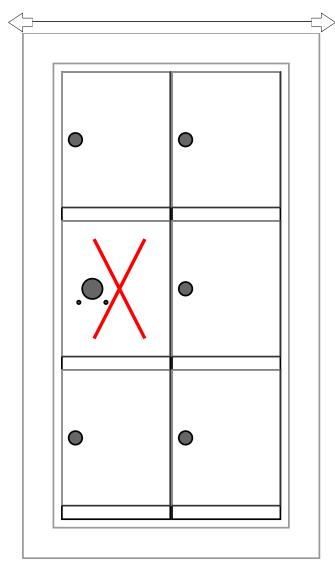

### **Models Used:**

(1) MINI32FS

**Door Sizes Used:** 

(5) MINI-A 1x1 Compartment(1) 1x1 Master