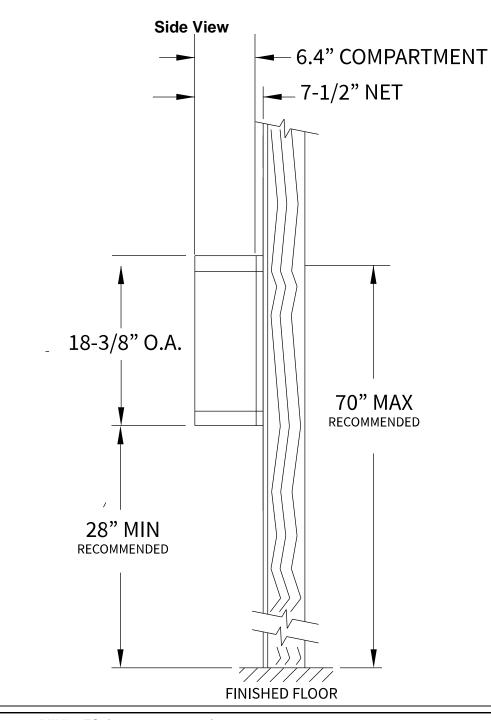

## **MINI32FS Dimensions**

Overall Width w/ Trim: 12-1/8"



MINI32FS

## **Configuration Details:**

Product Type: Mini Storage Locker
 Installation: Front-load, Surface Mount

3. Finish: Anodized Aluminum

4. Locks: Standard Cam Lock, 2 keys

5. Door ld: tbd

Matching standard snap-on trim included

### **Models Used:**

(1) MINI32FS

**Door Sizes Used:** 

(5) MINI-A 1x1 Compartment(1) 1x1 Master

## DO NOT SCALE OFF DRAWING



# PROJECT NAME: Mini Storage Lockers DRAWN BY: FLORENCE

## ™Mailbox Works

1743 Quincy Ave. Suite 151 Naperville, IL 60540 800-824-9985 www.MailboxWorks.com

| <b>DATE:</b> 01-15-2016     | P.O. NO:     |
|-----------------------------|--------------|
| SCALE: NONE                 | QUOTE NO:    |
| <b>DRAWING NO.</b> WEB-1932 | SHEET 1 OF 1 |