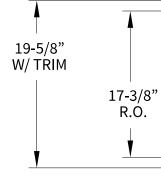

# MINI32F Dimensions

Overall Width w/ Trim: 12-1/8" (Rough Opening: 9-7/8")

**Configuration Details:** 

- 1. Product Type: Mini Storage Locker
- 2. Installation: Front-load, Recessed Mount
- 3. Finish: Anodized Aluminum
- 4. Locks: Standard Cam Lock, 2 keys
- 5. Door Id: tbd