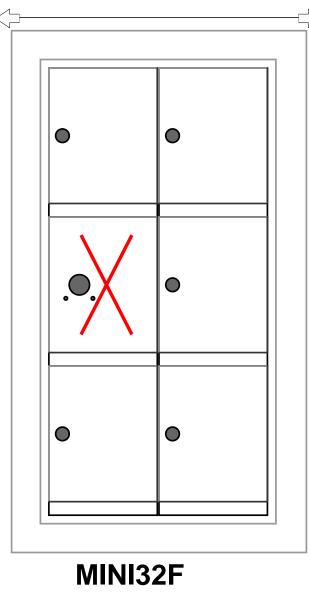

### Models Used:

(1) MINI32F

# Door Sizes Used:

(5) MINI-A 1x1 Compartment (1) 1x1 Master

# ELEVATION: MINI32F | LOCKERS: 5

**PROJECT NAME:** Mini Storage Lockers

|                    |                     |   |              | _ |
|--------------------|---------------------|---|--------------|---|
| DRAWN BY: FLORENCE |                     |   |              |   |
|                    | DATE: 01-15-2016    |   | P.O. NO:     |   |
|                    | SCALE: NONE         |   | QUOTE NO:    |   |
|                    | DRAWING NO. WEB-193 | 2 | SHEET 1 OF 1 |   |