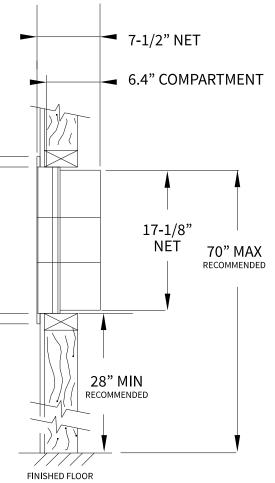

# MINI32F Dimensions

Overall Width w/ Trim: 12-1/8" (Rough Opening: 9-7/8")

**Configuration Details:** 

- 1. Product Type: Mini Storage Locker
- 2. Installation: Front-load, Recessed Mount
- 3. Finish: Anodized Aluminum
- 4. Locks: Standard Cam Lock, 2 keys
- 5. Door Id: tbd

Matching standard snap-on trim included