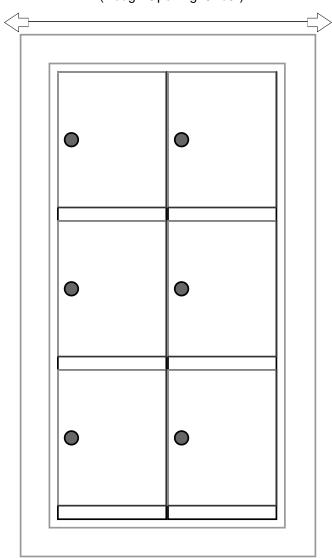

# Models Used:

(1) MINI32

**Door Sizes Used:** 

(6) MINI-A 1x1 Compartment

# DO NOT SCALE OFF DRAWING

| ELEVATION: MINI32   LOCKERS: 6                                                             |                          |                       |
|--------------------------------------------------------------------------------------------|--------------------------|-----------------------|
|                                                                                            |                          |                       |
| PROJECT NAME: Mini Storage Lockers                                                         |                          | DRAWN BY: FLORENCE    |
| ™Mailbox Works                                                                             | <b>DATE</b> : 01-15-2016 | P.O. NO:              |
| 1743 Quincy Ave. Suite 151<br>Naperville, IL 60540<br>800-824-9985<br>www.MailboxWorks.com | SCALE: NONE              | QUOTE NO:             |
|                                                                                            | DRAWING NO. WEB-1932     | 2 <b>SHEET</b> 1 OF 1 |