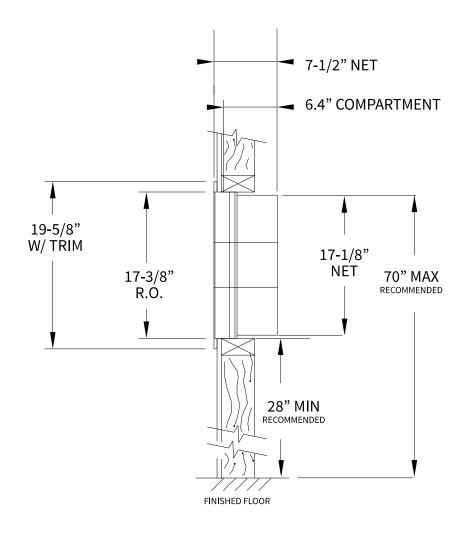

# **MINI32 Dimensions**

Overall Width w/ Trim: 12-1/8" (Rough Opening: 9-7/8")

MINI32

# Side View