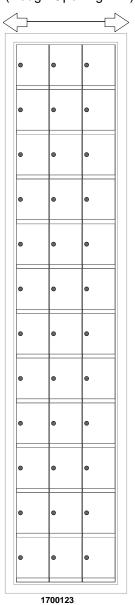

# **Configuration Details:**

1. Product Type: 1700 Horizontal

2. Installation: Rear-load, Recessed Mount

3. Finish: Anodized Aluminum

4. Locks: Standard Cam Lock, 2 keys

5. Door ld: tbd6. Rear Cover: tbd

Matching standard snap-on trim included

#### **Models Used:**

(1) 1700123

(36) 1700 1x1 Compartment

**Door Sizes Used:** 