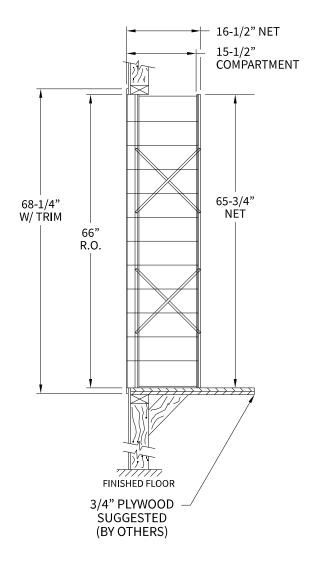

### 1700123 Dimensions

Overall Width w/ Trim: 16-1/4" (Rough Opening: 14")

## **Side View**