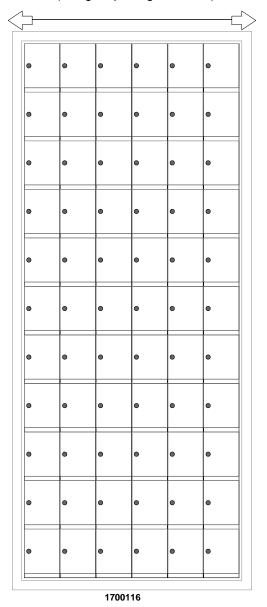

### 1700116 Dimensions

Overall Width w/ Trim: 28-7/16" (Rough Opening: 26-3/16")

### **Models Used:**

(1) 1700116

(66) 1700 1x1 Compartment

**Door Sizes Used:** 

### DO NOT SCALE OFF DRAWING

ELEVATION: 1700116 | MAILBOXES: 66 |

PROJECT NAME: 1700 Series Mailbox

DRAWN BY: FLORENCE

™Mailbox Works

1743 Quincy Ave. Suite 151 Naperville, IL 60540 800-824-9985 www.MailboxWorks.com