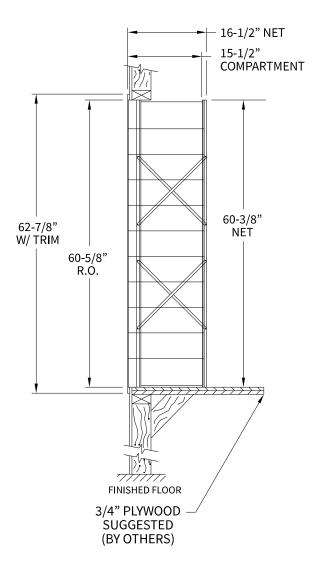

## **Side View**

### 1700116 Dimensions

Overall Width w/ Trim: 28-7/16" (Rough Opening: 26-3/16")