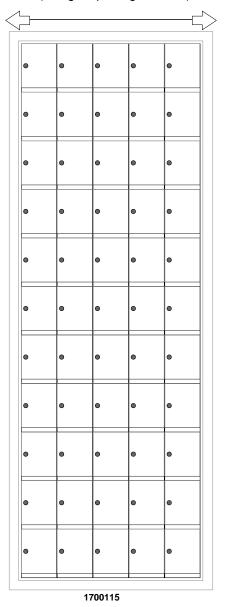

# **Configuration Details:**

1. Product Type: 1700 Horizontal

2. Installation: Rear-load, Recessed Mount

3. Finish: Anodized Aluminum

4. Locks: Standard Cam Lock, 2 keys

5. Door ld: tbd6. Rear Cover: tbd

Matching standard snap-on trim included

#### **Models Used:**

(1) 1700115

(55) 1700 1x1 Compartment

**Door Sizes Used:** 