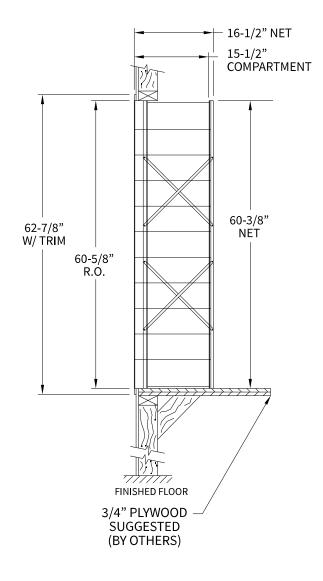

### 1700115 Dimensions

Overall Width w/ Trim: 24-3/8" (Rough Opening: 22-1/8")

## **Side View**