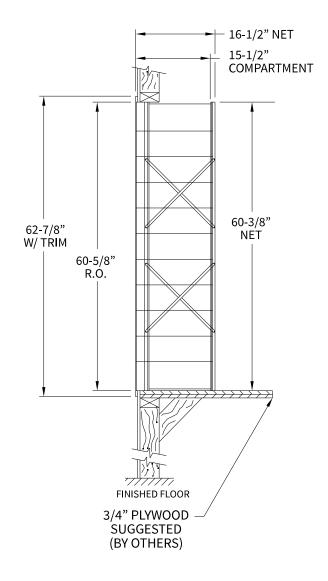

## 1600114 Dimensions

Overall Width w/ Trim: 20-5/16" (Rough Opening: 18-1/16")

## **Side View**