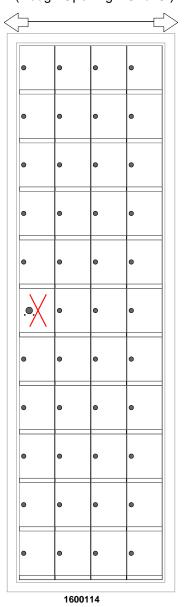

#### **Models Used:**

(1) 1600114

(43) 1600 1x1 Compartment (1) 1x1 Master

**Door Sizes Used:** 

DO NOT SCALE OFF DRAWING

# ELEVATION: 1600114 | MAILBOXES: 43 |

PROJECT NAME: 1600 Series Mailbox

™Mailbox Works

1743 Quincy Ave. Suite 151 Naperville, IL 60540 800-824-9985 www.MailboxWorks.com

|   | DRAWN BY: FLORENCE          |              |
|---|-----------------------------|--------------|
| ١ | <b>DATE</b> : 01-15-2016    | P.O. NO:     |
| ١ | SCALE: NONE                 | QUOTE NO:    |
|   | <b>DRAWING NO.</b> WEB-1932 | SHEET 1 OF 1 |