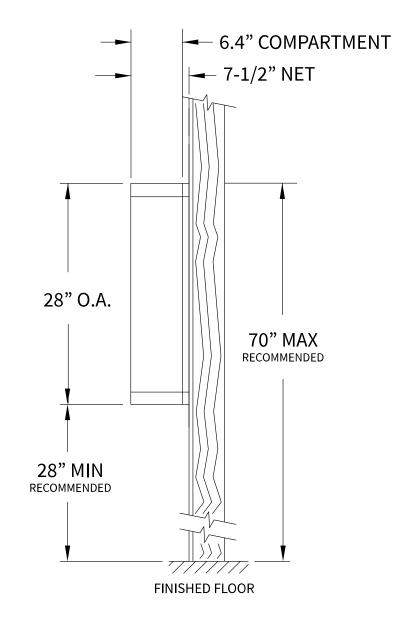

## **MINI56S Dimensions**

Overall Width w/ Trim: 28-7/16"

**Side View** 

1. Product Type: Mini Storage Locker

2. Installation: No Master Access, Surface Mount

3. Finish: Anodized Aluminum

**Configuration Details:** 