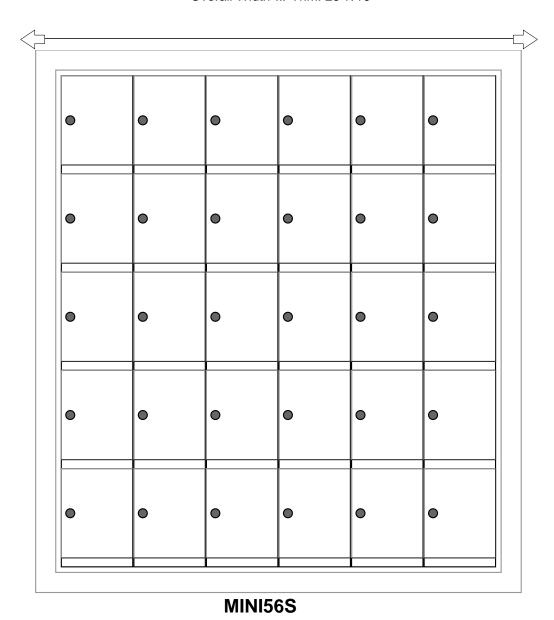

## **MINI56S Dimensions**

Overall Width w/ Trim: 28-7/16"

**Side View** 

1. Product Type: Mini Storage Locker

2. Installation: No Master Access, Surface Mount

3. Finish: Anodized Aluminum

**Configuration Details:** 

4. Locks: Standard Cam Lock, 2 keys

5. Door ld: tbd

Matching standard snap-on trim included

**Models Used:** 

(1) MINI56S

**Door Sizes Used:** 

(30) MINI-A 1x1 Compartment

DO NOT SCALE OFF DRAWING

ELEVATION: MINI56S | LOCKERS: 30 | **PROJECT NAME:** Mini Storage Lockers **DRAWN BY:** FLORENCE P.O. NO: **DATE:** 01-15-2016 **™Mailbox** Works 1743 Quincy Ave. Suite 151 Naperville, IL 60540 800-824-9985 www.MailboxWorks.com QUOTE NO: **SCALE:** NONE