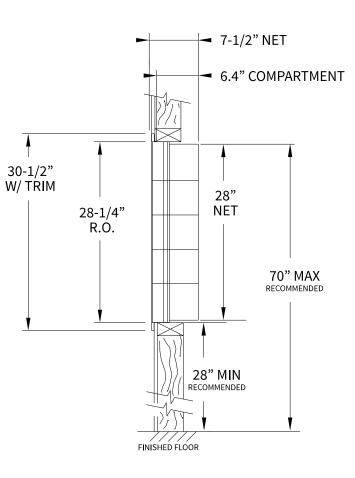

## MINI56 Dimensions

Overall Width w/ Trim: 28-7/16" (Rough Opening: 26-3/16")

MINI56

## Side View

| DRAWN BY: FLORENCE |     |              |
|--------------------|-----|--------------|
| DATE: 01-15-2016   |     | P.O. NO:     |
| SCALE: NONE        |     | QUOTE NO:    |
| DRAWING NO. WEB-19 | 932 | SHEET 1 OF 1 |