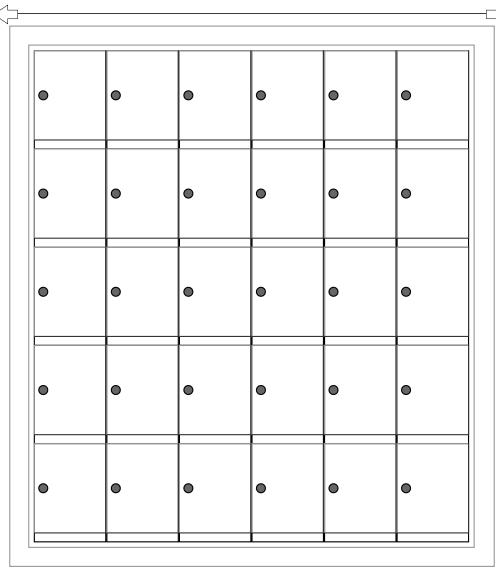

## **Configuration Details:** ELEVATION: MINI56 | LOCKERS: 30 Models Used: **Door Sizes Used:** 1. Product Type: Mini Storage Locker (1) MINI56 (30) MINI-A 1x1 Compartment PROJECT NAME: Mini Storage Lockers 2. Installation: No Master Access, Recessed Mount 3. Finish: Anodized Aluminum 4. Locks: Standard Cam Lock, 2 keys ™Mailbox Works DO NOT SCALE OFF DRAWING 5. Door Id: tbd 1743 Quincy Ave. Suite 151 Naperville, IL 60540 800-824-9985 www.MailboxWorks.com Matching standard snap-on trim included