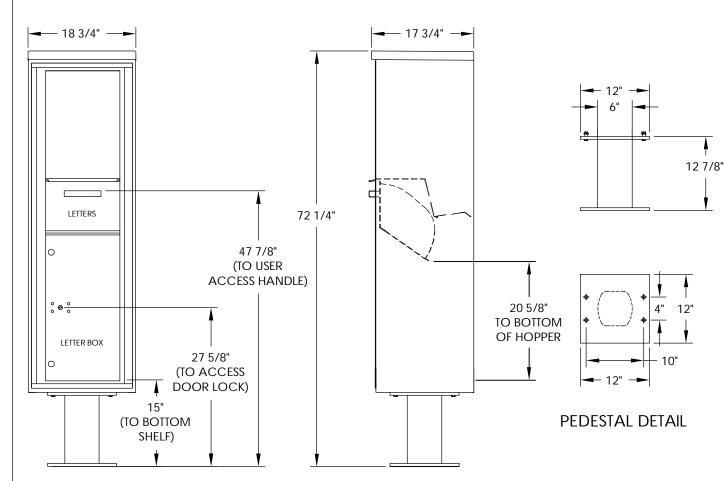

## versatile™ 4C Pedestal Mount Collection Box, 4C16S-HOP-P

| MAX BUNDLE SIZE |         |         |  |
|-----------------|---------|---------|--|
| HEIGHT          | WIDTH   | LENGTH  |  |
| 4 1/4"          | 11 3/8" | 6 1/4"  |  |
| 3 1/2"          | 11 3/8" | 11 1/2" |  |
| 3"              | 11 3/8" | 14 3/4" |  |
| 2 1/2"          | 11 3/8" | 14 3/4" |  |

## NOTES:

- 1. 4C pedestal units are for private applications only / not USPS Approved.
- 2. May be installed outside or inside see foundation specification details within the 4C Installation Manual.
- 3. Collection Box compartment size is 20 5/8" H x 12" W x 15"D.
- 4. Fixed top panel is for security purposes and is not usable.