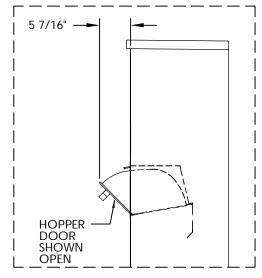

## NOTES:

- 1. 4C pedestal units are for private applications only / not USPS Approved.
- 2. May be installed outside or inside see foundation specification details within the 4C Installation Manual.
- 3. Collection Box compartment size is 20 5/8" H x 12" W x 15"D.
- 4. Fixed top panel is for security purposes and is not usable.